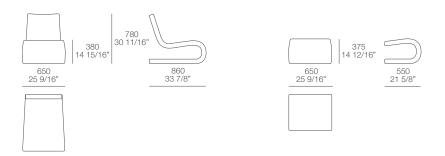

ries of different armchairs and sofas, able to explore a wide range of aesthetical approaches and to become part of a full "Home project", where every piece of furniture matches with the other, in a highly harmonious interior design project.

## Snake

#### design Roberto Lazzeroni, 2007

Snake is a sign, an armchair with an absolutely exclusive and recognizable design, born thanks to the creative fantasy of Roberto Lazzeroni. A piece of furniture which can easily match with different kind of atmospheres, always keeping its distinctive mark and its strong personality.



#### Technical characteristic and finishing:

Structure: molded polyurethane foam. Pre-covering: polyester padding Final outstretched covering: not removable in leather. Swivel plate: painted metal.

#### **Dimensions:**