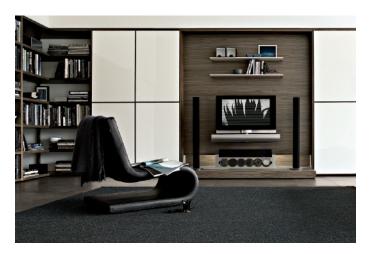

## Snake

#### design Roberto Lazzeroni, 2007

Snake is a sign, an armchair with an absolutely exclusive and recognizable design, born thanks to the creative fantasy of Roberto Lazzeroni. A piece of furniture which can easily match with different kind of atmospheres, always keeping its distinctive mark and its strong personality.