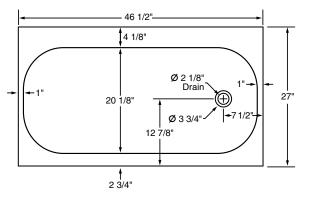

## Nominal Dimensions:

1181 x 686 x 387mm (46½" x 27" x 15¼")

#### NOTE:

1

FIXTURE SHOW WITH RIGHT HAND OUTLET. FOR BATH WITH LEFT HAND OUTLET REVERSE DIMENSIONS.

**IMPORTANT**: Rough-in dimensions may vary within the range of tolerances established by ASME A112.19.4.