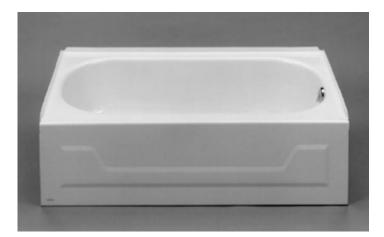

# NEU GOTHAM<sup>™</sup> 4' RECESS BATH

- **2712** Right hand outlet
- 2713 Left hand outlet

## **Product Features:**

- Acid resisting, heavy gauge porcelain enameled steel
- One-piece recess bath
- Heavy duty, slip-resistant bottom
- Capacity: 26 Gallons
- Shipping weight: 59 lbs.