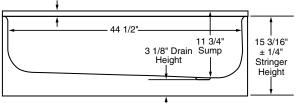

## Nominal Dimensions:

1181 x 686 x 387mm (46½" x 27" x 15¼")

#### NOTE:

1

FIXTURE SHOW WITH RIGHT HAND OUTLET. FOR BATH WITH LEFT HAND OUTLET REVERSE DIMENSIONS.

**IMPORTANT**: Rough-in dimensions may vary within the range of tolerances established by ASME A112.19.4.