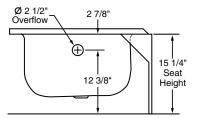

# NEU GOTHAM<sup>™</sup> 4' RECESS BATH

- **2712** Right hand outlet
- 2713 Left hand outlet

## Nominal Dimensions:

1181 x 686 x 387mm (46½" x 27" x 15¼")

#### NOTE:

1

FIXTURE SHOW WITH RIGHT HAND OUTLET. FOR BATH WITH LEFT HAND OUTLET REVERSE DIMENSIONS.

**IMPORTANT**: Rough-in dimensions may vary within the range of tolerances established by ASME A112.19.4.