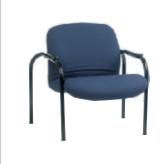

### suspension quattro

You need a practical solution to space mobility? SUSPENSION QUATTRO is the answer. These lightweight, reception and lounge area armchairs are **stackable**, as are their matching tables. Plus, their sturdy metal construction, their comfortable suspension system and a choice of finishes for arms and steel frames make SUSPENSION QUATTRO a top quality, soft seating choice.