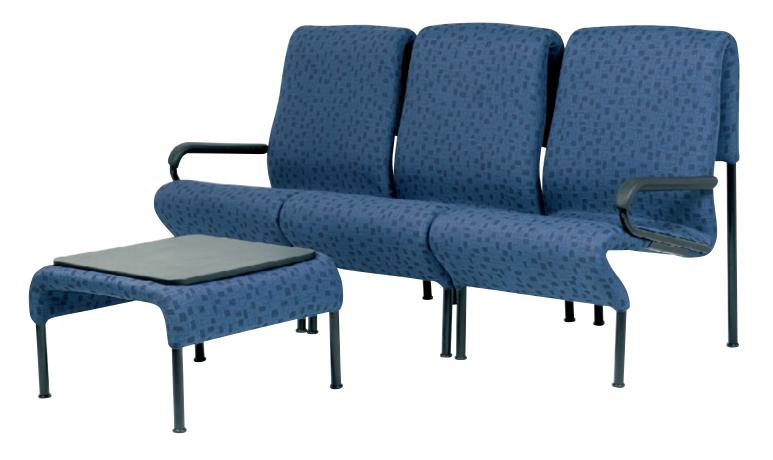

### suspension

The SUSPENSION series is a multipurpose group of seating, coordinating tables and ottomans for waiting rooms, lounges and executive suites. The modules can be used alone or grouped in various arrangements. The famous ADI system ensures remarkable comfort, while the contemporary design will add to the sophistication of even the most studied environments.