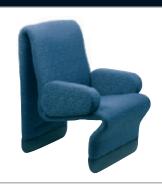

## suspension lite

Waiting rooms, lounges where comfort and design are expected, building lobbies where the architecture and furnishings reflect the same quest for aesthetics, these are the spaces SUSPENSION LITE was designed for. The harmonious lines of its ribbonlike silhouette and its undeniable comfort make this series the ideal complement to a successful interior.