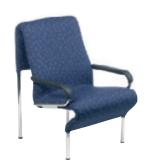

### suspension quattro

You need a practical solution to space mobility? SUSPENSION QUATTRO is the answer. These lightweight, reception and lounge area armchairs are **stackable**, as are their matching tables. Plus, their sturdy metal construction, their comfortable suspension system and a choice of finishes for arms and steel frames make SUSPENSION QUATTRO a top quality, soft seating choice.