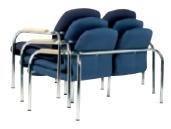

### suspension quattro

You need a practical solution to space mobility? SUSPENSION QUATTRO is the answer. These lightweight, reception and lounge area armchairs are **stackable**, as are their matching tables. Plus, their sturdy metal construction, their comfortable suspension system and a choice of finishes for arms and steel frames make SUSPENSION QUATTRO a top quality, soft seating choice.