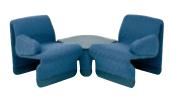

### suspension quattro

You need a practical solution to space mobility? SUSPENSION QUATTRO is the answer. These lightweight, reception and lounge area armchairs are **stackable**, as are their matching tables. Plus, their sturdy metal construction, their comfortable suspension system and a choice of finishes for arms and steel frames make SUSPENSION QUATTRO a top quality, soft seating choice.