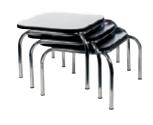

### suspension quattro

You need a practical solution to space mobility? SUSPENSION QUATTRO is the answer. These lightweight, reception and lounge area armchairs are **stackable**, as are their matching tables. Plus, their sturdy metal construction, their comfortable suspension system and a choice of finishes for arms and steel frames make SUSPENSION QUATTRO a top quality, soft seating choice.