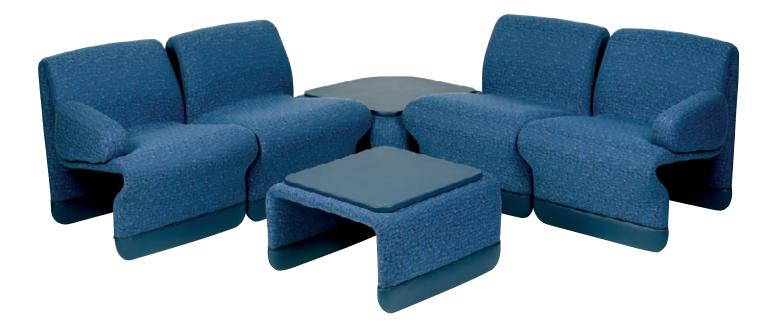

### suspension

The SUSPENSION series is a multipurpose group of seating, coordinating tables and ottomans for waiting rooms, lounges and executive suites. The modules can be used alone or grouped in various arrangements. The famous ADI system ensures remarkable comfort, while the contemporary design will add to the sophistication of even the most studied environments.