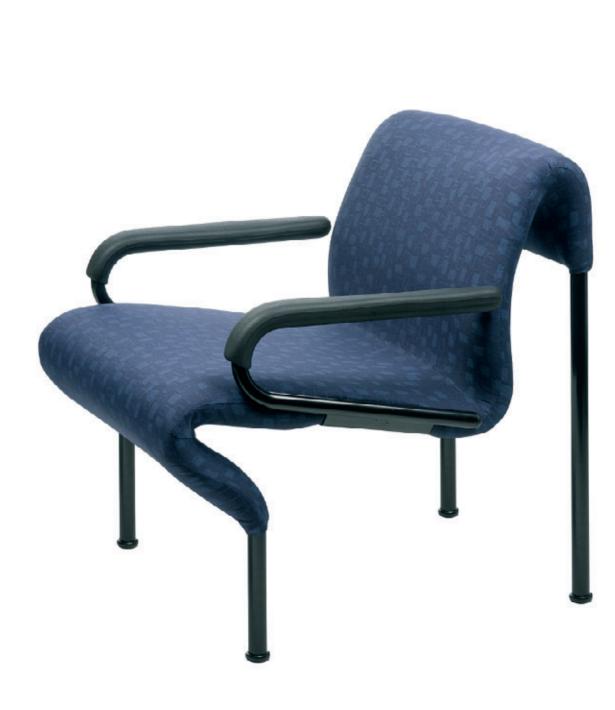

## suspension lite

Waiting rooms, lounges where comfort and design are expected, building lobbies where the architecture and furnishings reflect the same quest for aesthetics, these are the spaces SUSPENSION LITE was designed for. The harmonious lines of its ribbonlike silhouette and its undeniable comfort make this series the ideal complement to a successful interior.