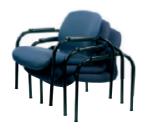

## suspension lite

Waiting rooms, lounges where comfort and design are expected, building lobbies where the architecture and furnishings reflect the same quest for aesthetics, these are the spaces SUSPENSION LITE was designed for. The harmonious lines of its ribbonlike silhouette and its undeniable comfort make this series the ideal complement to a successful interior.