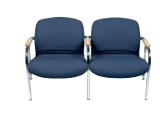

### suspension

The SUSPENSION series is a multipurpose group of seating, coordinating tables and ottomans for waiting rooms, lounges and executive suites. The modules can be used alone or grouped in various arrangements. The famous ADI system ensures remarkable comfort, while the contemporary design will add to the sophistication of even the most studied environments.