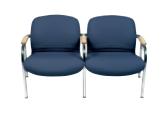

### suspension quattro

You need a practical solution to space mobility? SUSPENSION QUATTRO is the answer. These lightweight, reception and lounge area armchairs are **stackable**, as are their matching tables. Plus, their sturdy metal construction, their comfortable suspension system and a choice of finishes for arms and steel frames make SUSPENSION QUATTRO a top quality, soft seating choice.