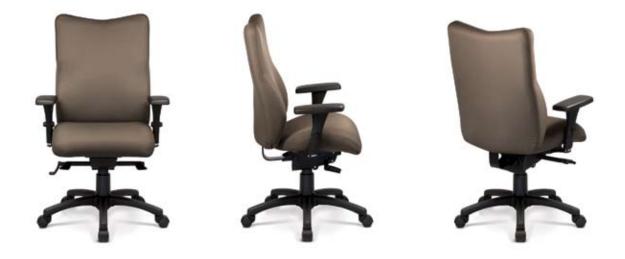

## ...for ultimate comfort!

The LYNX collection offers a unique combination of back and lateral lumbar support that literally cradles the body. The seat is designed to eliminate pressure under the thighs. In the Executive version, a soft height-adjustable pillow relieves neck pressure.

The ultimate in comfort, the LYNX is available with a host of options that combine with **ADI's unique Suspension System** to offer one of the very best sitting chairs in the market. Try it! It's an experience you will not forget.