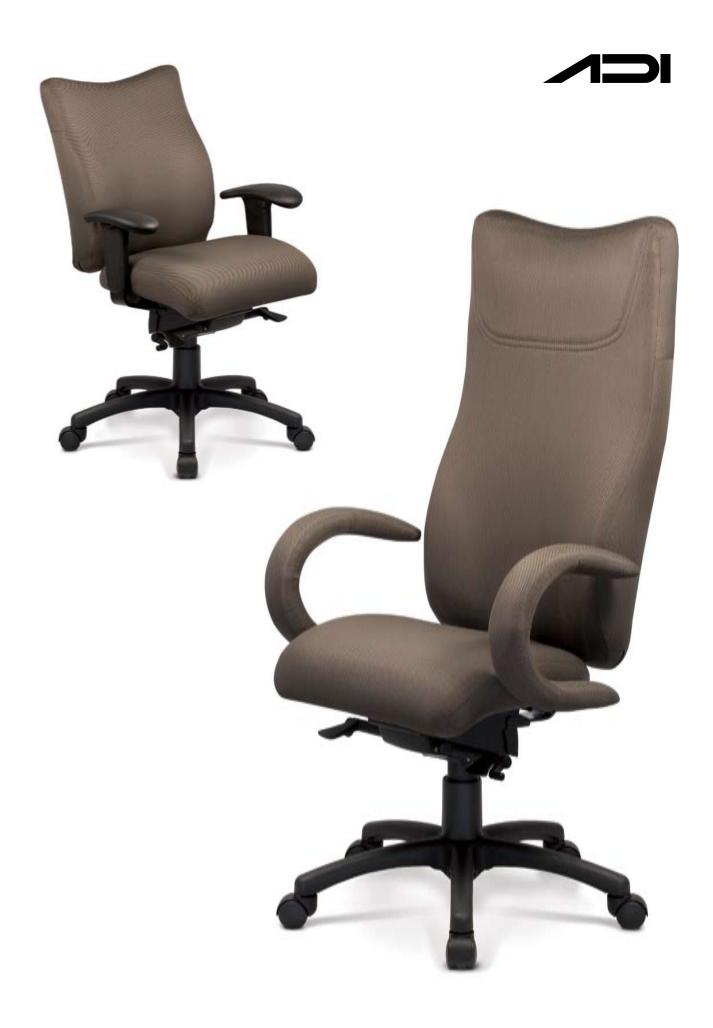

## ...for ultimate comfort!

The LYNX collection offers a unique combination of back and lateral lumbar support that literally cradles the body. The seat is designed to eliminate pressure under the thighs. In the Executive version, a soft height-adjustable pillow relieves neck pressure.

The ultimate in comfort, the LYNX is available with a host of options that combine with **ADI's unique Suspension System** to offer one of the very best sitting chairs in the market. Try it! It's an experience you will not forget.