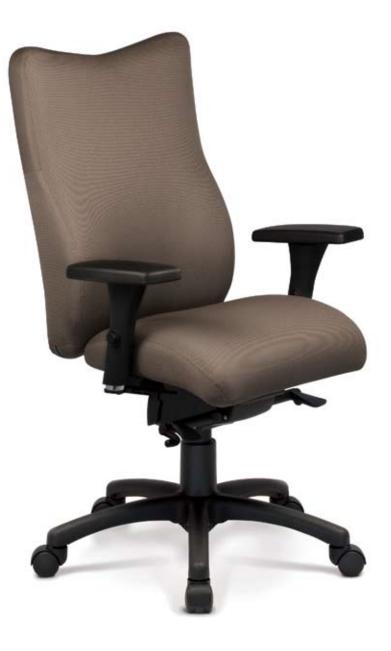

## ...for ultimate comfort!

The LYNX collection offers a unique combination of back and lateral lumbar support that literally cradles the body. The seat is designed to eliminate pressure under the thighs. In the Executive version, a soft height-adjustable pillow relieves neck pressure.

The ultimate in comfort, the LYNX is available with a host of options that combine with **ADI's unique Suspension System** to offer one of the very best sitting chairs in the market. Try it! It's an experience you will not forget.