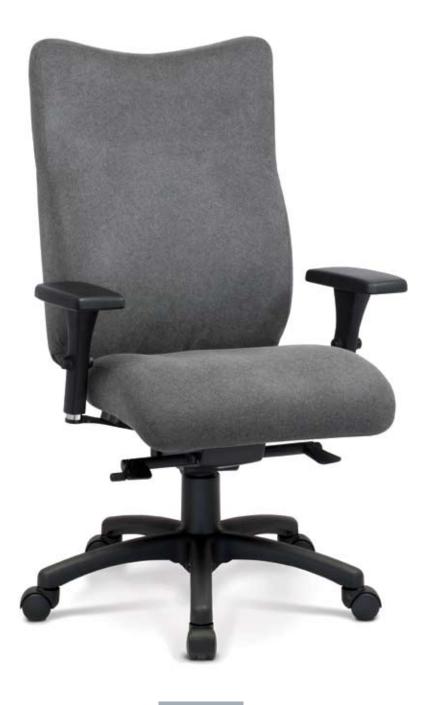

## ...for ultimate comfort!

The LYNX collection offers a unique combination of back and lateral lumbar support that literally cradles the body. The seat is designed to eliminate pressure under the thighs. In the Executive version, a soft height-adjustable pillow relieves neck pressure.

The ultimate in comfort, the LYNX is available with a host of options that combine with **ADI's unique Suspension System** to offer one of the very best sitting chairs in the market. Try it! It's an experience you will not forget.