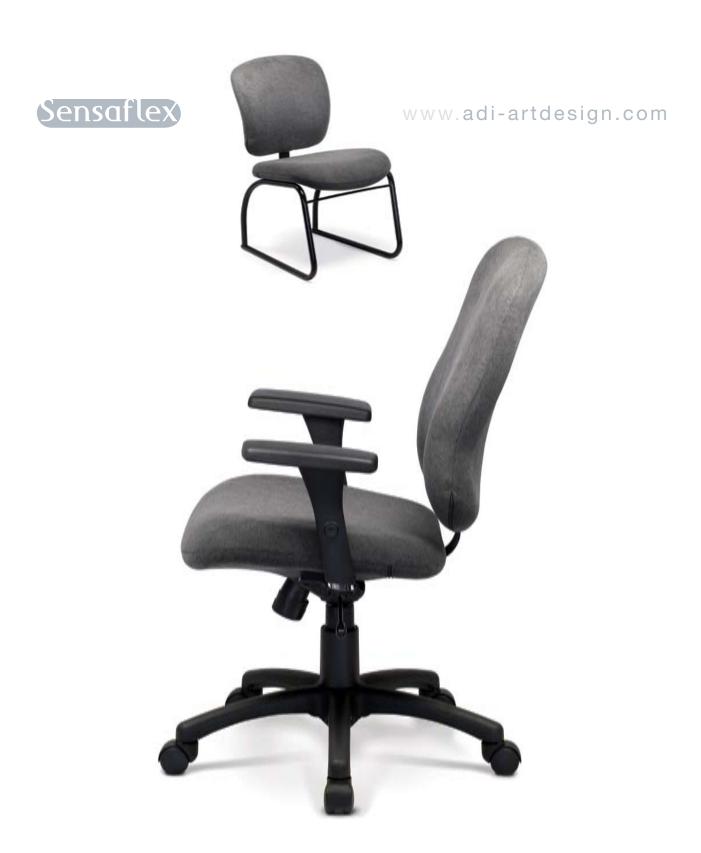

## **SENSA MONO**

Experience the unparalleled comfort of this monoshell version. Ideal for conference rooms and executive offices. Enjoy the smoothly sculpted contours of its seat and back that serve to relieve the pressure on your body. Sit back and enjoy!