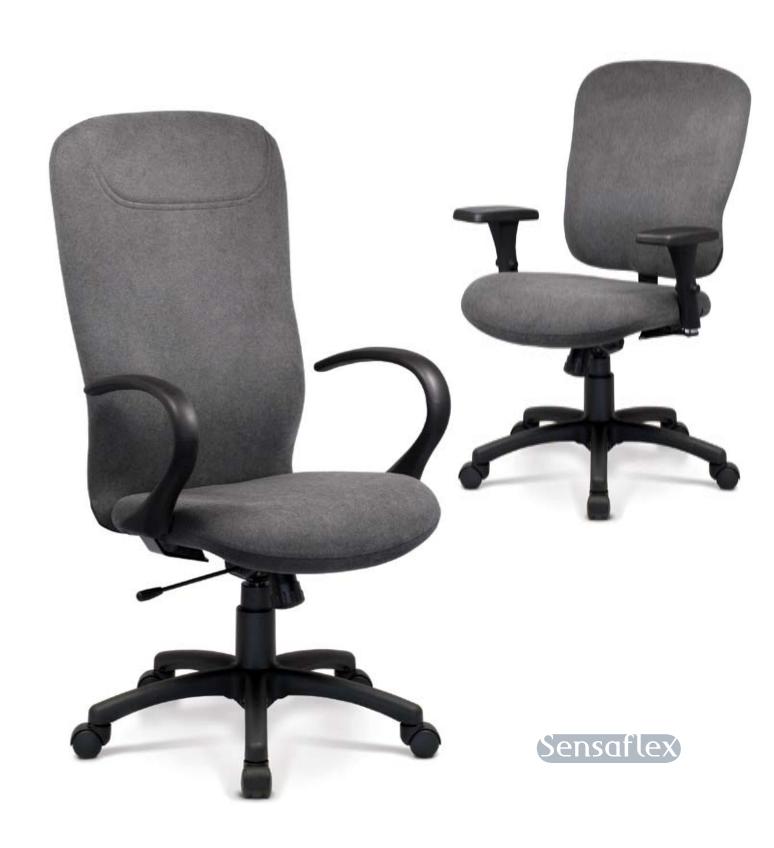

## Nothing but comfort from now on

For the ultimate in seating: SENSAFLEX! Broad, comfortable, and flexible...it has no match. It combines style with the unique ADI ergonomic suspension system and an extensive range of mechanisms and arm options. No matter what your work situation is, there is a SENSAFLEX tailor-made for you.