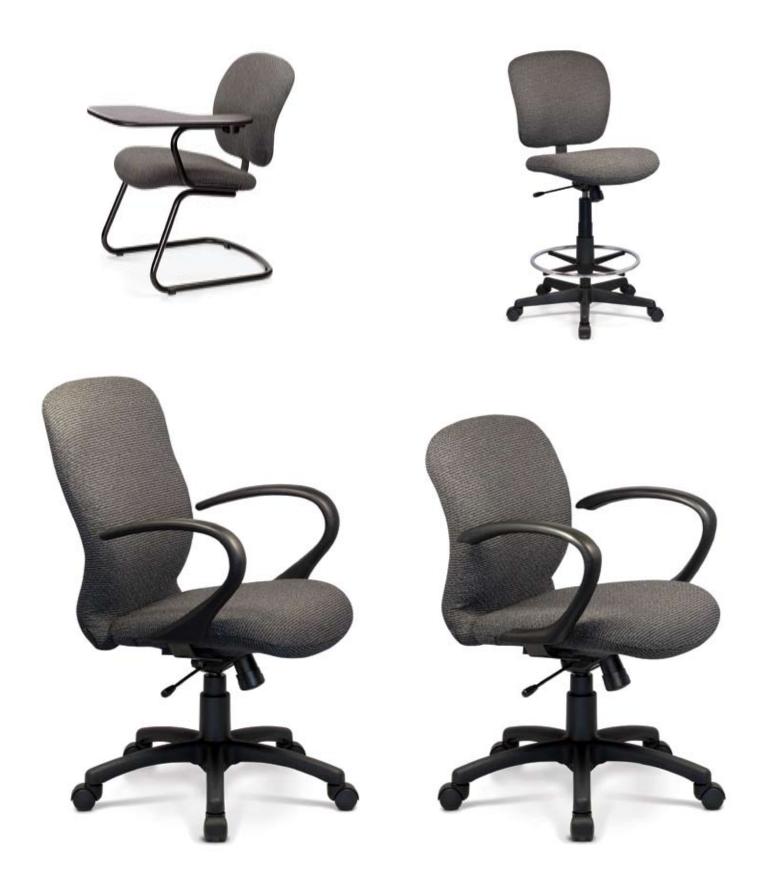

## Nothing but comfort from now on

For the ultimate in seating: SENSAFLEX! Broad, comfortable, and flexible...it has no match. It combines style with the unique ADI ergonomic suspension system and an extensive range of mechanisms and arm options. No matter what your work situation is, there is a SENSAFLEX tailor-made for you.