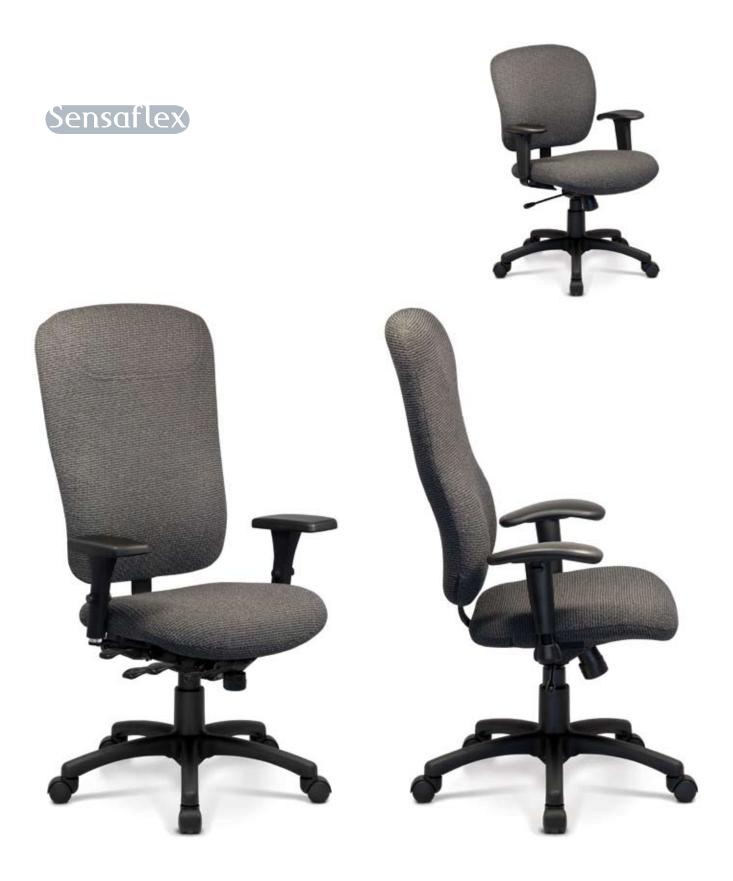

## Nothing but comfort from now on

For the ultimate in seating: SENSAFLEX! Broad, comfortable, and flexible...it has no match. It combines style with the unique ADI ergonomic suspension system and an extensive range of mechanisms and arm options. No matter what your work situation is, there is a SENSAFLEX tailor-made for you.