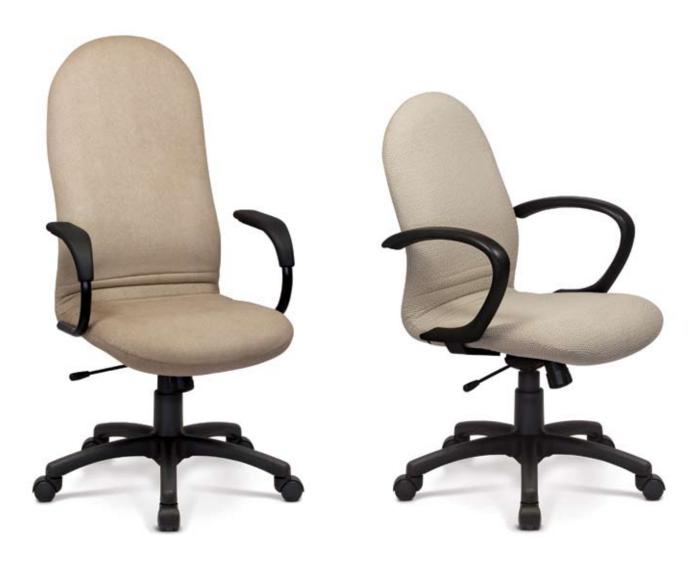

## **DESIRE MONO**

The monoshell version is an ideal seating choice for conference or executive settings. Its pure, voluptuously contoured design supports the natural curve of your back perfectly. DESIRE MONO: a chair that transcends comfort and well-being.