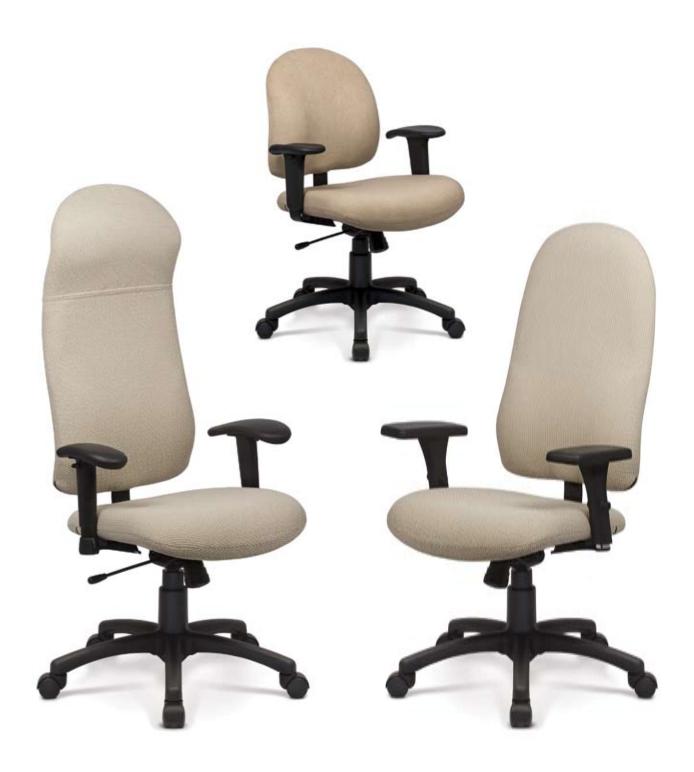

## Creators of the suspension system...

Think about it. Your office chair is where you spend the most important part of your work day. With Desire, we offer you an opportunity to spend it in a highly comfortable, fully ergonomic chair. Its patented suspension system, combined with a cozy, inviting design featuring enveloping lines that support and coddle your body, will leave you strain-free and tension-free all day long.

## desire