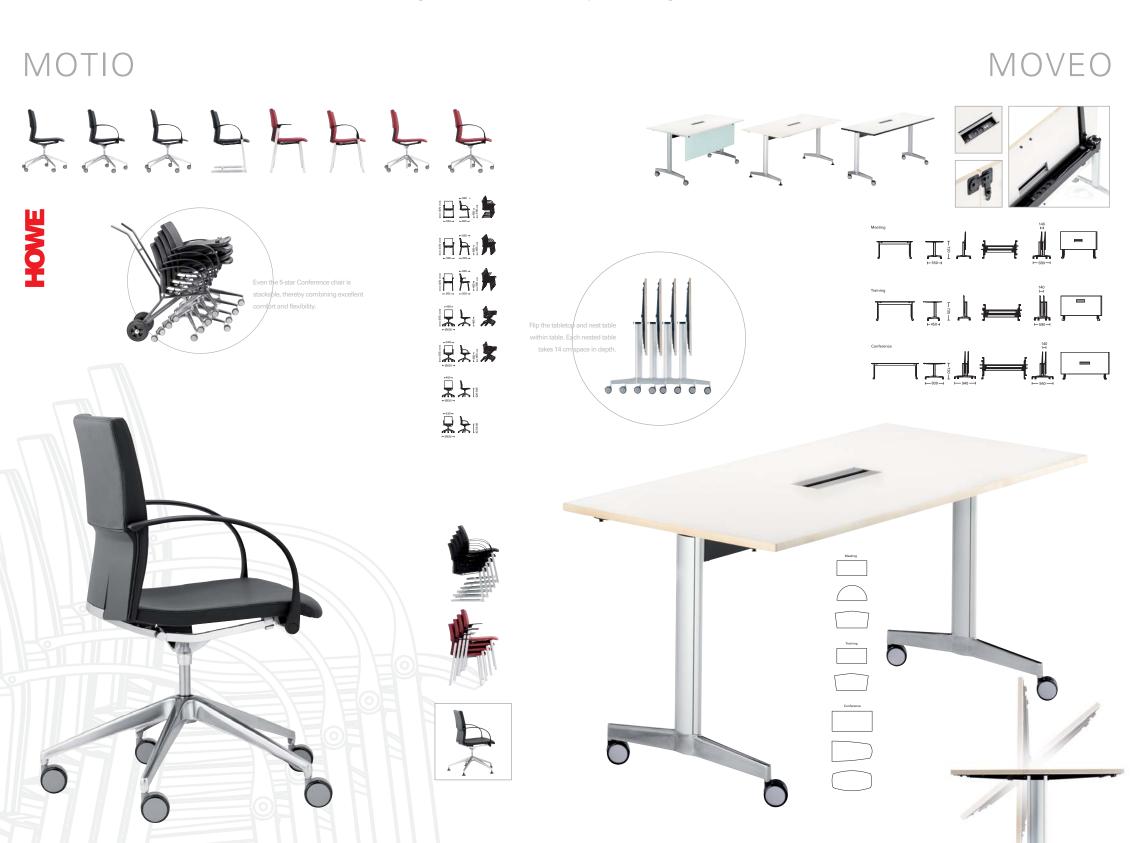

DESIGN BY JUSTUS KOLBERG & ERIK SIMONSEN 2004 WWW.HOWE.COM/ MOTIO WWW.HOWE.COM/MOVEO

Together, the Moveo table and the Motio chair form the More Collection – a collection of furniture for conference, meeting and training facilities, which encourage organizations to develop a dynamic corporate culture. Moveo is a handsome, new generation "flip-top" table system, with a choice of "T" or "C" legs. Not only is this sturdy and elegant table easily operated and handled by just one person, it is also very space-saving. Moveo also features an excellent solution for the provision of power and data in the tabletop. Motio is a versatile chair programme. All models are based on the same design platform. This guarantees a coherent, elegant look throughout any company. The seat and back is equipped with an innovative mini synchro-mechanism, which ensures a high degree of comfort. Finally: Each model is stackable – even with a 5-star frame! The More Collection won gold in the "Best of NeoCon" competition in Chicago in June 2005.