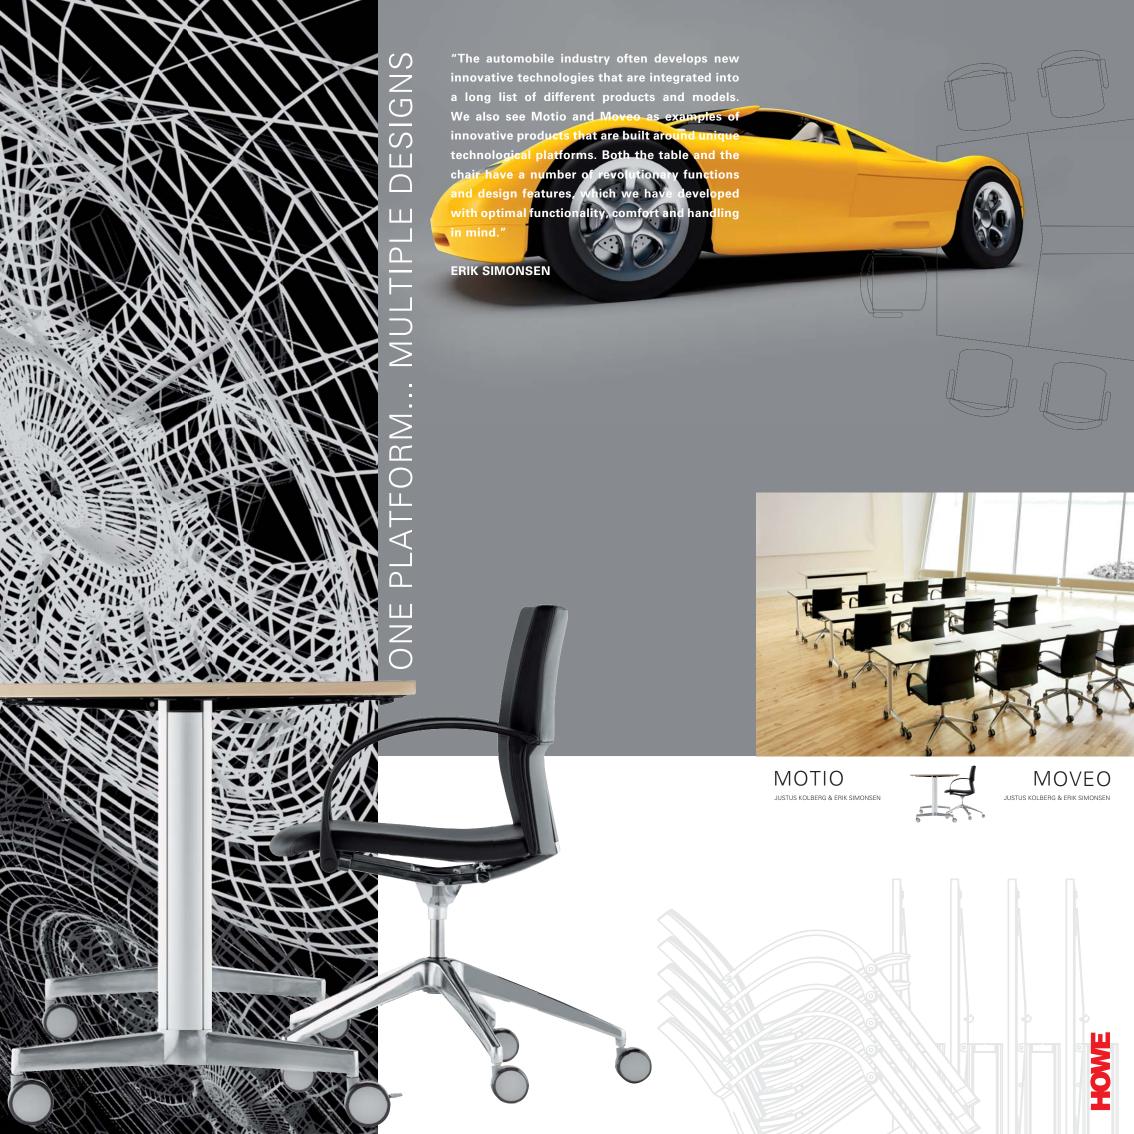

DESIGN BY JUSTUS KOLBERG & ERIK SIMONSEN 2004 WWW.HOWE.COM/ MOTIO WWW.HOWE.COM/MOVEO

Together, the Moveo table and the Motio chair form the More Collection – a collection of furniture for conference, meeting and training facilities, which encourage organizations to develop a dynamic corporate culture. Moveo is a handsome, new generation "flip-top" table system, with a choice of "T" or "C" legs. Not only is this sturdy and elegant table easily operated and handled by just one person, it is also very space-saving. Moveo also features an excellent solution for the provision of power and data in the tabletop. Motio is a versatile chair programme. All models are based on the same design platform. This guarantees a coherent, elegant look throughout any company. The seat and back is equipped with an innovative mini synchro-mechanism, which ensures a high degree of comfort. Finally: Each model is stackable – even with a 5-star frame! The More Collection won gold in the "Best of NeoCon" competition in Chicago in June 2005.