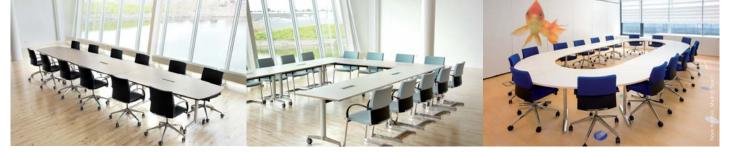

DESIGN BY JUSTUS KOLBERG & ERIK SIMONSEN 2004 WWW.HOWE.COM/ MOTIO WWW.HOWE.COM/MOVEO

Together, the Moveo table and the Motio chair form the More Collection – a collection of furniture for conference, meeting and training facilities, which encourage organizations to develop a dynamic corporate culture. Moveo is a handsome, new generation "flip-top" table system, with a choice of "T" or "C" legs. Not only is this sturdy and elegant table easily operated and handled by just one person, it is also very space-saving. Moveo also features an excellent solution for the provision of power and data in the tabletop. Motio is a versatile chair programme. All models are based on the same design platform. This guarantees a coherent, elegant look throughout any company. The seat and back is equipped with an innovative mini synchro-mechanism, which ensures a high degree of comfort. Finally: Each model is stackable – even with a 5-star frame! The More Collection won gold in the "Best of NeoCon" competition in Chicago in June 2005.