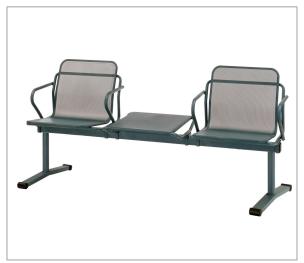

Florin 2-seat backless T-Beam

Florin T-Beam with online table

Florin with post beam and online table

### Florin Backless Beam Seat/Online Table

| Seat Width     | 18.5'' |
|----------------|--------|
| Seat Height    | 17.5'' |
| Seat Depth     | 16.5'' |
| Overall Height | 31''   |

NOTE: For Beam dimensions and configuration options, please refer to the ERG Contract Price List.