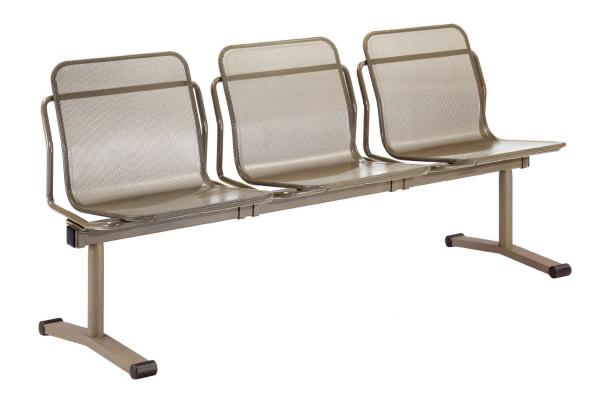

Florin 2-seat backless T-Beam



Florin T-Beam with online table



Florin with post beam and online table

### **DIMENSIONS**

## Florin Beam Seat

| Seat Width     | 18.5"  |
|----------------|--------|
| Seat Height    | 17.5'' |
| Seat Depth     | 16.5"  |
| Overall Height | 30''   |

### Florin Backless Beam Seat/Online Table

| Seat Width     | 18.5'' |
|----------------|--------|
| Seat Height    | 17.5'' |
| Seat Depth     | 16.5'' |
| Overall Height | 31''   |

NOTE: For Beam dimensions and configuration options, please refer to the ERG Contract Price List.

# **SPECIFICATIONS**

- Origin: ERG Studio
- Indoor/outdoor all metal site furniture and accessories with perforated detail
- Tables are made of perforated metal
- Chairs are made with a unique open perforated steel grid