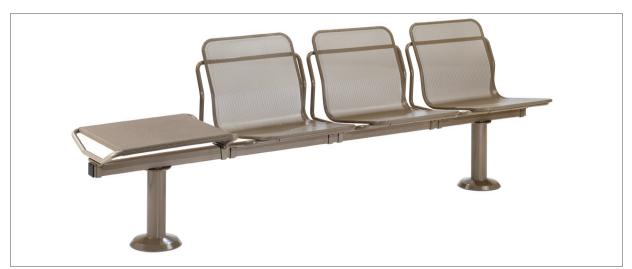

Florin 2-seat backless T-Beam

Florin T-Beam with online table

Florin with post beam and online table

### Florin Backless Beam Seat/Online Table

| Seat Width     | 18.5'' |
|----------------|--------|
| Seat Height    | 17.5'' |
| Seat Depth     | 16.5'' |
| Overall Height | 31''   |

NOTE: For Beam dimensions and configuration options, please refer to the ERG Contract Price List.