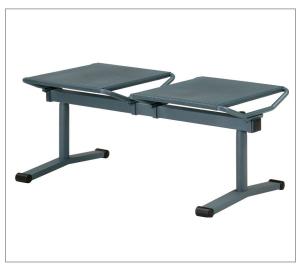

Florin 2-seat backless T-Beam

Florin T-Beam with online table

Florin with post beam and online table

## Florin Beam Seat

| Seat Width     | 18.5"  |
|----------------|--------|
| Seat Height    | 17.5'' |
| Seat Depth     | 16.5"  |
| Overall Height | 30''   |