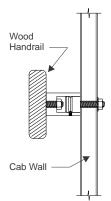

## **Metal Handrails**

Tubular Handrail

Cab Wall

1-1/2"

1/4" Solid Flat Bar

#4 Satin Finish

Black

**Brushed Bronze** 