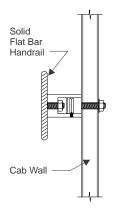

## **Metal Handrails**

Tubular Handrail

Cab Wall

1-1/2"

1/4" Solid Flat Bar

#4 Satin Finish

Black

**Brushed Bronze** 