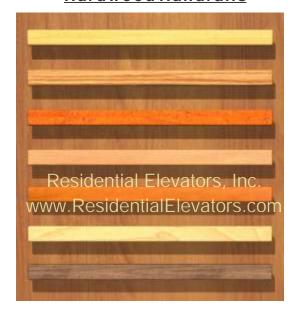

## **Hardwood Handrails**

Birch - Standard

Oak - Standard

Mahogany

Alder

Cherry

Maple

THE INFORMATION CONTAINED HEREIN IS SOLELY OWNED BY RESIDENTIAL ELEVATORS, INC. ANY REPRODUCTION IN PART OR AS A Walnut WHOLE WITHOUT WRITTEN PERMISSION FROM