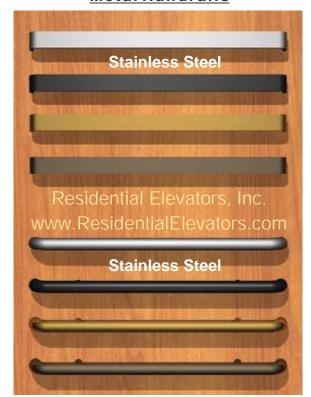

## **Metal Handrails**

Tubular Handrail

Cab Wall

1-1/2"

1/4" Solid Flat Bar

#4 Satin Finish

Black

**Brushed Bronze** 

**Antique Bronze** 

1-1/2" Tubular

#4 Satin Finish

Black

**Brushed Bronze** 

**Antique Bronze** 

Note: Handrail shown on rear wall for illustration only. Accessory locations may vary depending on the accessory ordered.