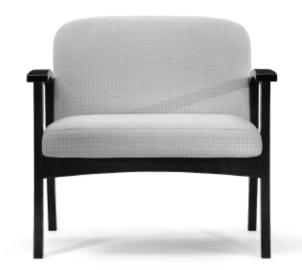

## TORII

Bariatric Chair, 283-OB30 W=34½", D=25", H=34", Seat Height=19" Seat Width=30" Arm Height=25½"

Call customer service at 800•203•8916 for additional information.

**NEMSCHOFF** 

## TORII

Bariatric Chair, 283-OB30 W=34½", D=25", H=34", Seat Height=19" Seat Width=30" Arm Height=25½"

Call customer service at 800•203•8916 for additional information.

TORII