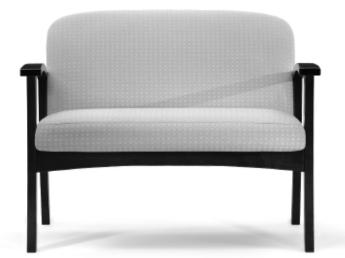

## TORII

Bariatric Chair, 283-OB30 W=34½", D=25", H=34", Seat Height=19" Seat Width=30" Arm Height=25½"

Call customer service at 800•203•8916 for additional information.

**NEMSCHOFF** 

## TORII

Bariatric Chair, 283-OB30 W=34½", D=25", H=34", Seat Height=19" Seat Width=30" Arm Height=25½"

Call customer service at 800•203•8916 for additional information.

TORII