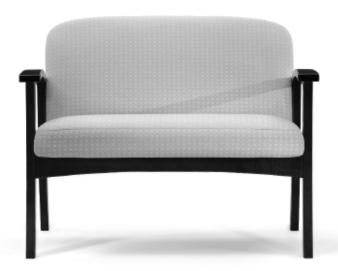

## Bariatric Chair, 283-OB40

W=44½", D=25", H=34", Seat Height=19" Seat Width=40" Arm Height=25½"

Call customer service at 800•203•8916 for additional information.

NEMSCHOFF

## TORII

Bariatric Chair, 283-OB40 W=44½", D=25", H=34", Seat Height=19" Seat Width=40" Arm Height=25½"

Call customer service at 800•203•8916 for additional information.