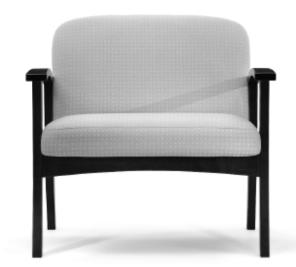

## Bariatric Chair, 283-OB40

W=44½", D=25", H=34", Seat Height=19" Seat Width=40" Arm Height=25½"

Call customer service at 800•203•8916 for additional information.

NEMSCHOFF

## TORII

Bariatric Chair, 283-OB40 W=44½", D=25", H=34", Seat Height=19" Seat Width=40" Arm Height=25½"

Call customer service at 800•203•8916 for additional information.