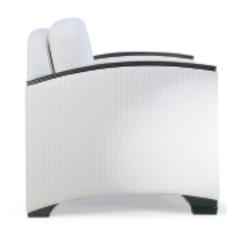

il and a Foot Detail.





# Arm Cap Detail



(Y) New York



Foot Detail

(C) Chicago

(C) Chicago

(N) New Orleans



(N) New Orleans

# SleepOver® Settee

# Simple-Elegant-Functional

This innovative concept functions as both an elegant settee and a comfortable sleep surface. This functional dual-purpose settee is an efficient alternative to accommodate overnight stays for family members. In addition, it's so easy to open and close, guests can do it themselves. Available with a choice of beautiful designs to coordinate with all settings.



782YW-27L, Settee with Cities Arm W=55", D=31½", H=31½", SH=18½", AH=25" Shown in open sleep position Sleep Surface 25"x78"



782NN-27L, Settee with Cities Arm

SH=18½", AH=25"

783-27L, Settee with Concerto Arm

784-27L, Settee

SH=18½", AH=23¾"