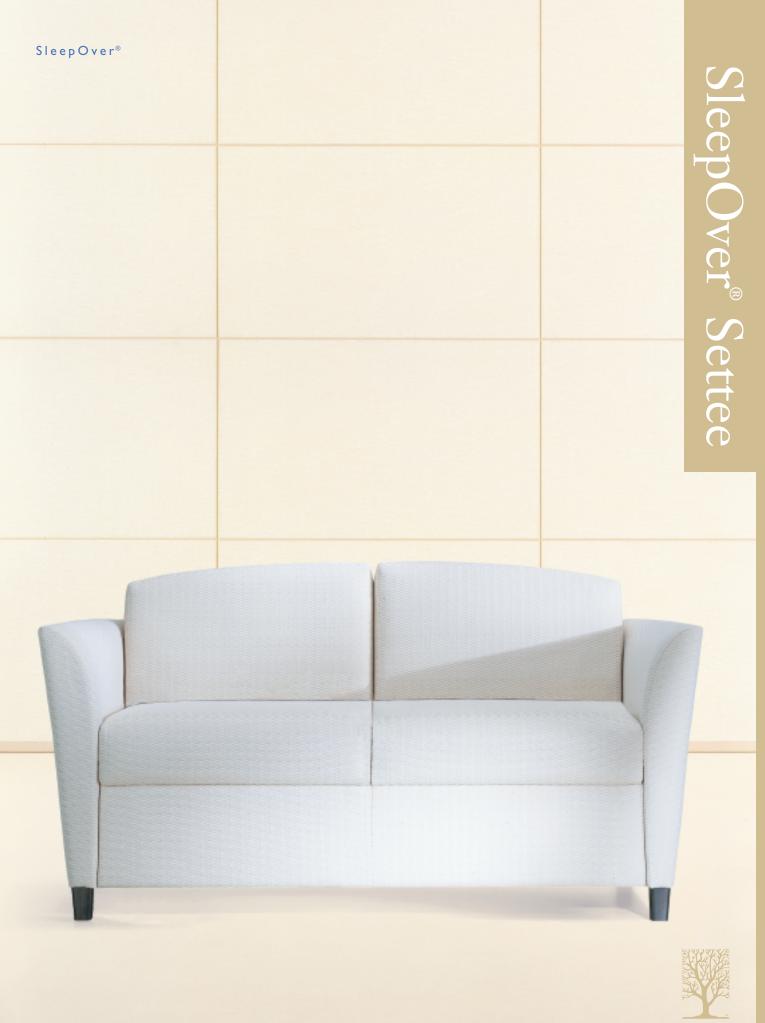

- Side Extends for a Std. Ext.

782-27L, Settee

783-27L, Settee W=55", D=31½", H=31½" SH=18½", AH=23¾"

784-27L, Settee W=55", D=31½", H=31½" SH=18½", AH=26½"

782YW-27L, Settee with Cities Arm W=55", D=31½", H=31½", SH=18½", AH=25" Shown in open sleep position Sleep Surface 25"x78"

782NN-27L, Settee with Cities Arm

SH=18½", AH=25"

783-27L, Settee with Concerto Arm

784-27L, Settee

SH=18½", AH=23¾"