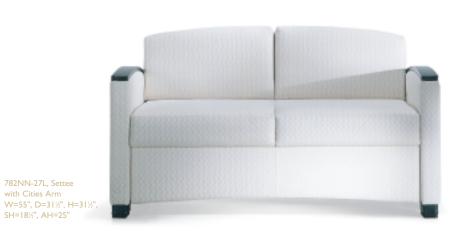

782YW-27L, Settee with Cities Arm W=55", D=31½", H=31½", SH=18½", AH=25" Shown in open sleep position Sleep Surface 25"x78"

782NN-27L, Settee with Cities Arm

SH=18½", AH=25"

783-27L, Settee with Concerto Arm