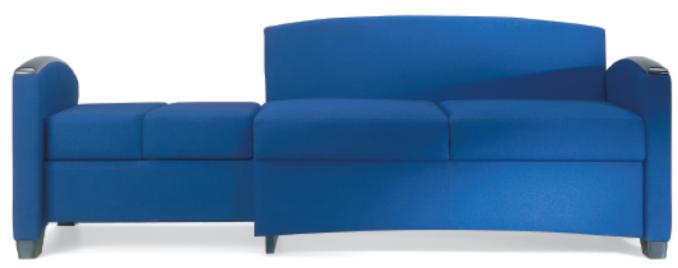

# Simple-Elegant-Functional

This innovative concept functions as both an elegant settee and a comfortable sleep surface. This functional dual-purpose settee is an efficient alternative to accommodate overnight stays for family members. In addition, it's so easy to open and close, guests can do it themselves. Available with a choice of beautiful designs to coordinate with all settings.

782YW-27L, Settee with Cities Arm W=55", D=31½", H=31½", SH=18½", AH=25" Shown in open sleep position Sleep Surface 25"x78"

782NN-27L, Settee with Cities Arm

SH=18½", AH=25"

783-27L, Settee with Concerto Arm