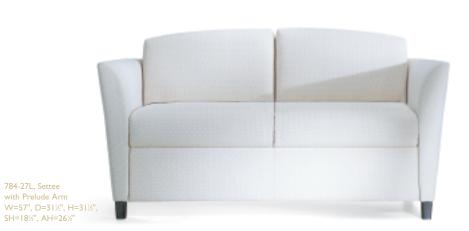

a Foot Detail.





# Arm Cap Detail



(Y) New York



Foot Detail

(C) Chicago

(C) Chicago

(N) New Orleans



(N) New Orleans

# SleepOver® Settee

# Simple-Elegant-Functional

This innovative concept functions as both an elegant settee and a comfortable sleep surface. This functional dual-purpose settee is an efficient alternative to accommodate overnight stays for family members. In addition, it's so easy to open and close, guests can do it themselves. Available with a choice of beautiful designs to coordinate with all settings.



782YW-27L, Settee with Cities Arm W=55", D=31½", H=31½", SH=18½", AH=25" Shown in open sleep position Sleep Surface 25"x78"



782NN-27L, Settee with Cities Arm

SH=18½", AH=25"

783-27L, Settee with Concerto Arm

784-27L, Settee

SH=18½", AH=23¾"