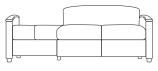

- Side Extends for a Std. Ext.

782-27L, Settee

783-27L, Settee W=55", D=31½", H=31½" SH=18½", AH=23¾"

784-27L, Settee W=55", D=31½", H=31½" SH=18½", AH=26½"

784-27L, Settee

SH=18½", AH=23¾"