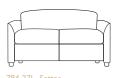

- Side Extends for a Std. Ext.

782-27L, Settee

783-27L, Settee W=55", D=31½", H=31½" SH=18½", AH=23¾"

784-27L, Settee W=55", D=31½", H=31½" SH=18½", AH=26½"

784-27L, Settee

SH=18½", AH=23¾"