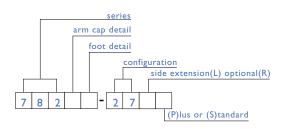

# SleepOver® SETTEE (SleepOver)

When ordering a 782-27, please select an Arm Cap Detail and a Foot Detail.

# Arm Cap Detail

(Y) New York

Foot Detail

(C) Chicago

(C) Chicago

(N) New Orleans

(N) New Orleans