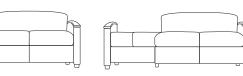

782YW-27L, Settee with Cities Arm W=55", D=31½", H=31½", SH=18½", AH=25" Shown in open sleep position Sleep Surface 25"x78"

782NN-27L, Settee with Cities Arm

SH=18½", AH=25"

783-27L, Settee with Concerto Arm