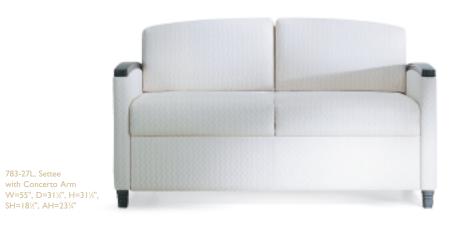

- Side Extends for a Std. Ext.

782-27L, Settee

783-27L, Settee W=55", D=31½", H=31½" SH=18½", AH=23¾"

784-27L, Settee W=55", D=31½", H=31½" SH=18½", AH=26½"

782YW-27L, Settee with Cities Arm W=55", D=31½", H=31½", SH=18½", AH=25" Shown in open sleep position Sleep Surface 25"x78"

782NN-27L, Settee with Cities Arm

SH=18½", AH=25"

783-27L, Settee with Concerto Arm