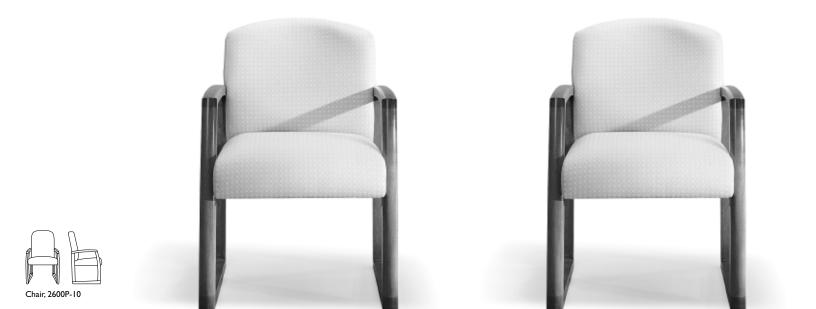

## 2600 SERIES

Chair, 2600P-10 W=23¼", D=25", H=33¾", Seat Height=18½" Arm Height=25½"

Call customer service at 800•203•8916 for additional information.

## 2600 SERIES

Chair, 2600P-10 W=23¼", D=25", H=33¼", Seat Height=18½" Arm Height=25½"

Call customer service at 800•203•8916 for additional information.