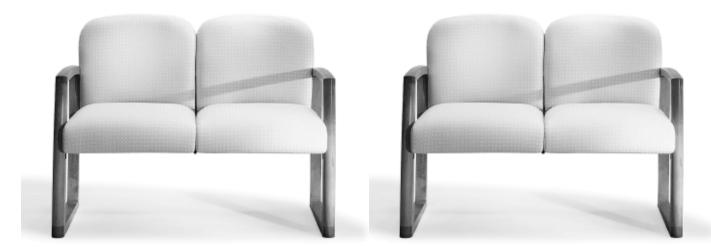

## 2600 SERIES

Two Seat, 2600S-20 W=44½", D=25", H=33¾", Seat Height=18½" Arm Height=25½"

Call customer service at 800•203•8916 for additional information.