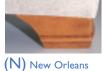

(W) Wood Rail

(N) New Orleans

Back Detail

(L) L.A.

(A) Arcade Back

(B) Square Back

(D) T-Back

SDXXXX-10, Chair W=24½", D=24", H=33", SH=18½", AH=25"