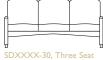

SDXXXX-33, Three Seat with full intervening arms W=69", D=24", H=33", SH=18½", AH=25"

SDXXXX-44, Four Seat with full intervening arms W=91", D=24", H=33", SH=18½", AH=25"

SDXXXX-B1, Bench W=24", D=24", H=20", SH=20"