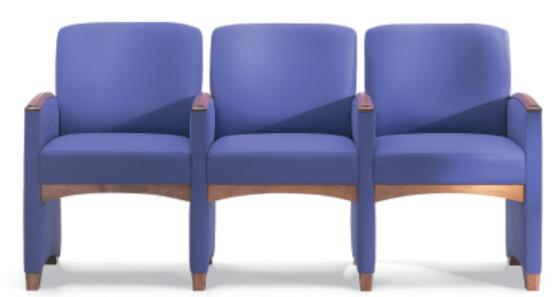

SDXXXX-33, Three Seat with full intervening arms W=69", D=24", H=33", SH=18½", AH=25"

SDXXXX-44, Four Seat with full intervening arms W=91", D=24", H=33", SH=18½", AH=25"

SDXXXX-B1, Bench W=24", D=24", H=20", SH=20"

## Unlimited Journey

Cities is a series of stylish places to discover, with its system of architecturally inspired details. Cities is the beginning of a wonderful journey. This furniture offers the quality, construction, durability and peak performance you expect from Nemschoff, but allows you to create more looks than ever before. Make Cities Downtown your starting point, select Small, Medium or Large, and then choose from a long list of options including arms, legs, backs, finishes and fabrics. Cities Downtown's almost unlimited options work together to give you a uniquely coordinated theme.