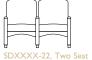

SDXXXX-10, Chair

W=28½", D=24", H=33", SH=18½", AH=25"

W=44½", D=24", H=20", SH=20"

SDXXXX-20, Two Seat W=44", D=24", H=33", SH=18½", AH=25"

with full intervening arm W=46½", D=24", H=33" SH=18½", AH=25"

W=64", D=24", H=33", SH=18½", AH=25"