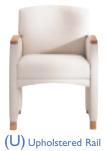

#### OPTION

- Five Arm Cap Deta
- Four Foot Details
- \_\_\_\_\_
- Upholstered or Wood Ra
- (P)lus Removable Seat and Back Covers
- (S)tandard Non-Removable
   Seat and Back Covers
- Finish Options
- Coordinating Tables
- Moisture Barrie

(W) Wood Rail

(N) New Orleans

Back Detail

(L) L.A.

(A) Arcade Back

(B) Square Back

(D) T-Back

SDXXXX-10, Chair W=24½", D=24", H=33", SH=18½", AH=25"