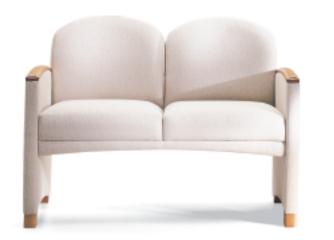

SDXXXX-10, Chair

W=28½", D=24", H=33", SH=18½", AH=25"

W=44½", D=24", H=20", SH=20"

SDXXXX-20, Two Seat W=44", D=24", H=33", SH=18½", AH=25"

with full intervening arm W=46½", D=24", H=33" SH=18½", AH=25"

W=64", D=24", H=33", SH=18½", AH=25"