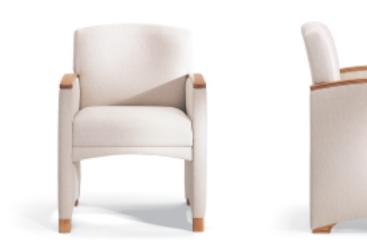

### Arm Cap Detail

(Y) New York

(C) Chicago

(C) Chicago

(W) Williamsburg

(W) Williamsburg (L) L.A.

(\* 1) \* 10 ... 0 ...

Rail Detail

(W) Wood Rail

(N) New Orleans

Back Detail

(L) L.A.

(A) Arcade Back

(B) Square Back

(D) T-Back

SDXXXX-10, Chair W=24½", D=24", H=33", SH=18½", AH=25"