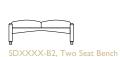

SDXXXX-33, Three Seat with full intervening arms W=69", D=24", H=33", SH=18½", AH=25"

SDXXXX-44, Four Seat with full intervening arms W=91", D=24", H=33", SH=18½", AH=25"

SDXXXX-B1, Bench W=24", D=24", H=20", SH=20"

SDYNOW-B2, Bench W=44½", D=24", H=20", SH=20"