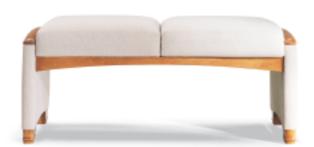

SDXXXX-33, Three Seat with full intervening arms W=69", D=24", H=33", SH=18½", AH=25"

SDXXXX-44, Four Seat with full intervening arms W=91", D=24", H=33", SH=18½", AH=25"

SDXXXX-B1, Bench W=24", D=24", H=20", SH=20"

SDYNOW-B2, Bench W=44½", D=24", H=20", SH=20"