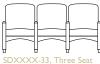

SDXXXX-33, Three Seat with full intervening arms W=69", D=24", H=33", SH=18½", AH=25"

SDXXXX-44, Four Seat with full intervening arms W=91", D=24", H=33", SH=18½", AH=25"

SDXXXX-B1, Bench W=24", D=24", H=20", SH=20"