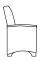

(W) Wood Rail

(N) New Orleans

Back Detail

(L) L.A.

(A) Arcade Back

(B) Square Back

(D) T-Back

SDXXXX-10, Chair W=24½", D=24", H=33", SH=18½", AH=25"

SDXXXX-10, Chair

W=28½", D=24", H=33", SH=18½", AH=25"

W=44½", D=24", H=20", SH=20"

SDXXXX-20, Two Seat W=44", D=24", H=33", SH=18½", AH=25"

with full intervening arm W=46½", D=24", H=33" SH=18½", AH=25"

W=64", D=24", H=33", SH=18½", AH=25"