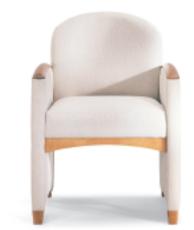

### Arm Cap Detail

(Y) New York

(C) Chicago

(C) Chicago

(W) Williamsburg

(W) Williamsburg (L) L.A.

(\* 1) \* 10 ... 0 ...

Rail Detail

(W) Wood Rail

(N) New Orleans

Back Detail

(L) L.A.

(A) Arcade Back

(B) Square Back

(D) T-Back

SDXXXX-10, Chair W=24½", D=24", H=33", SH=18½", AH=25"

SDXXXX-10, Chair

W=28½", D=24", H=33", SH=18½", AH=25"

W=44½", D=24", H=20", SH=20"

SDXXXX-20, Two Seat W=44", D=24", H=33", SH=18½", AH=25"

with full intervening arm W=46½", D=24", H=33" SH=18½", AH=25"

W=64", D=24", H=33", SH=18½", AH=25"