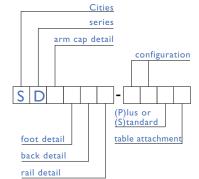

#### OPTION

- Five Arm Cap Deta
- Four Foot Details
- \_\_\_\_\_
- Upholstered or Wood Ra
- (P)lus Removable Seat and Back Covers
- (S)tandard Non-Removable
   Seat and Back Covers
- Finish Options
- Coordinating Tables
- Moisture Barrie

#### CITIES • DOWNTOWN (lounge)

### Arm Cap Detail

(Y) New York

(C) Chicago

(C) Chicago

(W) Williamsburg

(W) Williamsburg (L) L.A.

(\* 1) \* 10 ... 0 ...

Rail Detail

(W) Wood Rail

(N) New Orleans

Back Detail

(L) L.A.

(A) Arcade Back

(B) Square Back

(D) T-Back

SDXXXX-10, Chair W=24½", D=24", H=33", SH=18½", AH=25"