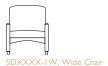

SDXXXX-10, Chair

W=28½", D=24", H=33", SH=18½", AH=25"

W=44½", D=24", H=20", SH=20"

SDXXXX-20, Two Seat W=44", D=24", H=33", SH=18½", AH=25"

with full intervening arm W=46½", D=24", H=33" SH=18½", AH=25"

W=64", D=24", H=33", SH=18½", AH=25"