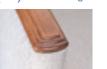

### Arm Cap Detail

(Y) New York

(C) Chicago

(C) Chicago

(W) Williamsburg

(W) Williamsburg (L) L.A.

(\* 1) \* 10 ... 0 ...

Rail Detail

(W) Wood Rail

(N) New Orleans

Back Detail

(L) L.A.

(A) Arcade Back

(B) Square Back

(D) T-Back

SDXXXX-10, Chair W=24½", D=24", H=33", SH=18½", AH=25"