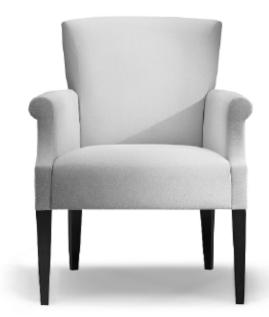

## OLIVIA

Chair, 903-10 W=28", D=30, H=35", Seat Height=18'/" Arm Height=25'/"

Call customer service at 800•203•8916 for additional information.

**NEMSCHOFF** 

## OLIVIA

Chair, 903-10 W=28", D=30, H=35", Seat Height=18<sup>1</sup>/<sub>4</sub>" Arm Height=25<sup>1</sup>/<sub>4</sub>"

Call customer service at 800•203•8916 for additional information.

OLIVIA

Two Seat, 903-20 W=47¾", D=30, H=35", Seat Height=18¾" Arm Height=25¼"