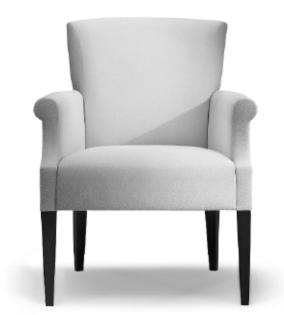

## OLIVIA

Chair, 903-10 W=28", D=30, H=35", Seat Height=18'/" Arm Height=25'/"

Call customer service at 800•203•8916 for additional information.

**NEMSCHOFF** 

## OLIVIA

Chair, 903-10 W=28", D=30, H=35", Seat Height=18<sup>1</sup>/<sub>4</sub>" Arm Height=25<sup>1</sup>/<sub>4</sub>"

Call customer service at 800•203•8916 for additional information.

OLIVIA

Two Seat, 903-20 W=47¾", D=30, H=35", Seat Height=18¾" Arm Height=25¼"