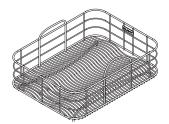

Model LKWRB1418SS Illustrated

| Model Number | Overall Dimensions                                | Fits Bowl Size                                                                                       |
|--------------|---------------------------------------------------|------------------------------------------------------------------------------------------------------|
| LKWRB1116SS* | 10-1/2" (267mm) x 15" (381mm)<br>x 7" (178mm)     | 11-1/2" (294mm)<br>x 16" (406mm)                                                                     |
| LKWRB1316SS* | 12-1/2" (318mm) x 15" (381mm)<br>x 7" (178mm)     | 13-1/2" (343mm)<br>x 16" (406mm)<br>14" (356mm)<br>x 15-3/4" (400mm)<br>16" (406mm)<br>x 16" (406mm) |
| LKWRB1318SS* | 12-1/2" (318mm) x 17" (432mm)<br>x 7" (178mm)     | 13-1/2" (343mm)<br>x 18" (457mm)                                                                     |
| LKWRB1414SS* | 13" (330mm) x 13" (330mm)<br>x 7" (178mm)         | 14" (356mm)<br>x 14" (356mm)                                                                         |
| LKWRB1418SS* | 13" (330mm) x 17" (432mm)<br>x 7" (178mm)         | 14" (356mm)<br>x 18" (457mm)<br>16" (406mm)<br>x 19" (483mm)                                         |
| LKWRB2018SS* | 19" (483mm)x 17" (432mm)<br>x 7" (178mm)          | 20" (508mm)<br>x 18" (457mm)                                                                         |
| LKWRB2115SS* | 20" (508mm) x 14-3/4" (375mm)<br>x 7" (178mm)     | 21" (533mm)<br>x 15-3/4" (400mm)                                                                     |
| LKWRB2816SS* | 26-1/2" (673mm) x 14-3/4" (375mm)<br>x 7" (178mm) | 28" (711mm)<br>x 16" (406mm)                                                                         |