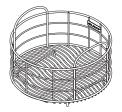

Model LKWRB1418SS Illustrated

| Model Number | Overall Dimensions                                | Fits Bowl Size                                                                                       |
|--------------|---------------------------------------------------|------------------------------------------------------------------------------------------------------|
| LKWRB1116SS* | 10-1/2" (267mm) x 15" (381mm)<br>x 7" (178mm)     | 11-1/2" (294mm)<br>x 16" (406mm)                                                                     |
| LKWRB1316SS* | 12-1/2" (318mm) x 15" (381mm)<br>x 7" (178mm)     | 13-1/2" (343mm)<br>x 16" (406mm)<br>14" (356mm)<br>x 15-3/4" (400mm)<br>16" (406mm)<br>x 16" (406mm) |
| LKWRB1318SS* | 12-1/2" (318mm) x 17" (432mm)<br>x 7" (178mm)     | 13-1/2" (343mm)<br>x 18" (457mm)                                                                     |
| LKWRB1414SS* | 13" (330mm) x 13" (330mm)<br>x 7" (178mm)         | 14" (356mm)<br>x 14" (356mm)                                                                         |
| LKWRB1418SS* | 13" (330mm) x 17" (432mm)<br>x 7" (178mm)         | 14" (356mm)<br>x 18" (457mm)<br>16" (406mm)<br>x 19" (483mm)                                         |
| LKWRB2018SS* | 19" (483mm)x 17" (432mm)<br>x 7" (178mm)          | 20" (508mm)<br>x 18" (457mm)                                                                         |
| LKWRB2115SS* | 20" (508mm) x 14-3/4" (375mm)<br>x 7" (178mm)     | 21" (533mm)<br>x 15-3/4" (400mm)                                                                     |
| LKWRB2816SS* | 26-1/2" (673mm) x 14-3/4" (375mm)<br>x 7" (178mm) | 28" (711mm)<br>x 16" (406mm)                                                                         |