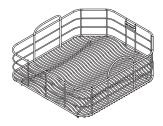

Model LKWRB1617SS Illustrated

| Model Number | Overall Dimensions                                | Fits Bowl Size                   |
|--------------|---------------------------------------------------|----------------------------------|
| LKWRB1115SS* | 10-1/2" (267mm) x 14" (356mm)<br>x 7" (178mm)     | 11-1/2" (294mm)<br>x 15" (381mm) |
| LKWRB1617SS* | 14-5/8" (357mm) x<br>16-1/8" (410mm) x 7" (178mm) | 16" (406mm) x<br>17-1/2" (381mm) |
| LKWRB2118SS* | 19-3/8" (492mm) x<br>17-1/8" (435mm) x 7" (178mm) | 21" (533mm) x<br>18-5/8" (453mm) |