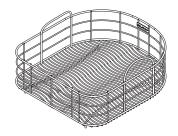

LKWRB2816SS* | 26-1/2" (673mm) x 14-3/4" (375mm)<br>x 7" (178mm) | 28" (711mm)<br>x 16" (406mm)                                                                         |

<sup>\*</sup>Comes with Removable Dish Rack.



| Model Number | Overall Dimensions                                | Fits Bowl Size               |
|--------------|---------------------------------------------------|------------------------------|
| LKWRB1618SS* | 14-5/8" (371mm) x<br>16-5/8" (422mm) x 7" (178mm) | 16" (457mm)<br>x 18" (457mm) |

<sup>\*</sup>Comes with Removable Dish Rack.



| Model Number        | Overall Dimensions                              |  |
|---------------------|-------------------------------------------------|--|
| Removable Dish Rack | 6-3/4" (171mm) x 10" (254mm)<br>x 2-3/4" (70mm) |  |



Model LKWRB1617SS Illustrated

| Model Number | Overall Dimensions                                | Fits Bowl Size                   |
|--------------|---------------------------------------------------|----------------------------------|
| LKWRB1115SS* | 10-1/2" (267mm) x 14" (356mm)<br>x 7" (178mm)     | 11-1/2" (294mm)<br>x 15" (381mm) |
| LKWRB1617SS* | 14-5/8" (357mm) x<br>16-1/8" (410mm) x 7" (178mm) | 16" (406mm) x<br>17-1/2" (381mm) |
| LKWRB2118SS* | 19-3/8" (492mm) x<br>17-1/8" (435mm) x 7" (178mm) | 21" (533mm) x<br>18-5/8" (453mm) |

<sup>\*</sup>Comes with Removable Dish Rack.



| Model Number | Overall Dimensions                        | Fits Bowl Size                       |
|--------------|-------------------------------------------|--------------------------------------