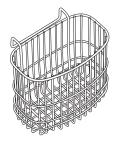

Model LKWRB1617SS Illustrated

| Model Number | Overall Dimensions                                | Fits Bowl Size                   |
|--------------|---------------------------------------------------|----------------------------------|
| LKWRB1115SS* | 10-1/2" (267mm) x 14" (356mm)<br>x 7" (178mm)     | 11-1/2" (294mm)<br>x 15" (381mm) |
| LKWRB1617SS* | 14-5/8" (357mm) x<br>16-1/8" (410mm) x 7" (178mm) | 16" (406mm) x<br>17-1/2" (381mm) |
| LKWRB2118SS* | 19-3/8" (492mm) x<br>17-1/8" (435mm) x 7" (178mm) | 21" (533mm) x<br>18-5/8" (453mm) |