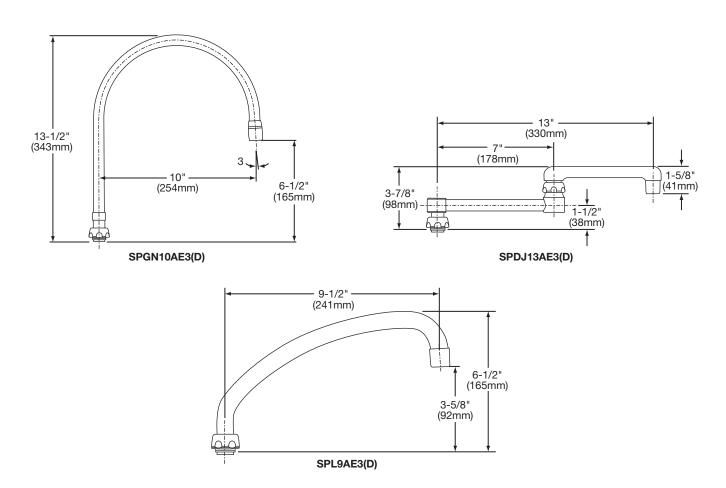

## **GENERAL**

**SPGN10AE3** 10" gooseneck spout. Finished in heavy chrome plate. Recommended for 36" and 48" sinks.

**SPGN10AE3D** Same as above except with gold finish spout nut and aerator.

**SPL9AE3** 9" gooseneck spout. Finished in heavy chrome plate. Recommended for 36" sinks only.

**SPL9AE3D** Same as above except with gold finish spout nut and aerator.

**SPLDJ13AE3** 13" articulated spout. Finished in heavy chrome plate. Recommended for 36" and 48" sinks.

**SPDJ13AE3D** Same as above except with gold finish spout nuts and aerator.

## **ILLUSTRATIONS**

ALL DIMENSIONS IN INCHES, TO CONVERT TO MILLIMETERS MULTIPLY BY 25.4.

In keeping with our policy of continuing product improvement, Elkay reserves the right to change product specifications without notice.