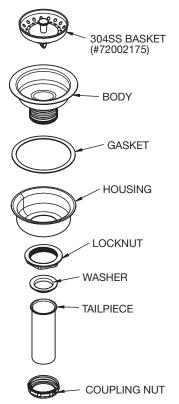

## **GENERAL**

- Type 304 stainless steel body, brass threads and removable basket strainer with metal stem and rubber stopper
- Fits 3-1/2" (89mm) opening
- Chrome plated brass 1-1/2" (38mm) x 4" (102mm) tailpiece
- Matte finish