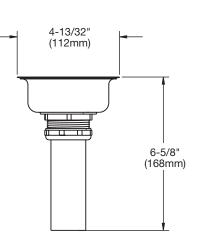

## **GENERAL**

- Type 304 stainless steel body, brass threads and removable basket strainer with metal stem and rubber stopper
- Fits 3-1/2" (89mm) opening
- Chrome plated brass 1-1/2" (38mm) x 4" (102mm) tailpiece
- Matte finish