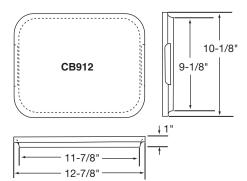

## MODELS

| Model      | Overall Dimensions         | Fits Bowl Size                                                                                                                                         |
|------------|----------------------------|--------------------------------------------------------------------------------------------------------------------------------------------------------|
| CB816      | 8-1/2" x 16-3/4" x 3/4"    | 7-1/2" x 15-3/4"                                                                                                                                       |
| CB912      | 12-7/8" x 10-1/8" x 1"     | 12" x 9-1/4", 12" x 10"<br>and 12" x 12"                                                                                                               |
| CB1516     | 15" x 16-3/4" x 3/4"       | 14" x 15-3/4", 19" x 15-3/4",<br>21" x 15-3/4" and 28" x 15-3/4"                                                                                       |
| CB1613     | 16-3/4" x 13-1/2" x 1"     | 13-1/2" x 16" and 14" x 14"                                                                                                                            |
| CB1713     | 17" x 13-1/2" x 1"         | 13-1/2" x 16", 16" x 16",<br>16" x 17-1/2", 16" x 18",<br>16" x 19", 16" x 22" and<br>16" x 28"                                                        |
| CB1716     | 17-3/4" x 16" x 7/8"       | Universal design - not designed<br>to sit on the sink flange - may<br>sit on counter or over any bowl<br>up to and including 16" in width<br>or length |
| CB2114     | 14-3/4" x 15" x 1"         | 20-3/8" x 14-3/16"                                                                                                                                     |
| CB2213     | 21-13/16" x 19-1/4" x 3/4" | 21" x 18-5/8"                                                                                                                                          |
| CB2818     | 28-5/8" x 12-7/16" x 1"    | 27-3/4" x 18-1/2"                                                                                                                                      |
| CB2919     | 28-1/16" x 11-15/16" x 1"  | 26-9/16" x 16-1/4" and 27-1/8" x 16-3/4"                                                                                                               |
| CBP1116    | 11" x 16-1/2" x 1/2"       | Designed to sit on the ribbed work area of 12-7/8" x 18"                                                                                               |
| CBP1319L/R | 13-1/8" x 19" x 1/2"       | Designed to rest flush with drop<br>edge over the ribbed work area<br>of 12-7/8" x 18"                                                                 |
| CBR1316    | 11-1/4" x 14-1/2" x 1"     | 13-1/2" x 16" and 13-1/2" x 18"                                                                                                                        |
| CBR1418    | 11-1/4" x 15" x 1"         | 14" x 14" and 14" x 18"                                                                                                                                |
| CBS715     | 8-3/8" x 16-13/16" x 3/4"  | 7-1/2" x 15-3/4"                                                                                                                                       |
| CBS1316    | 14-1/2" x 17" x 3/4"       | 13-1/2" x 16", 16" x 16",<br>16" x 18", 16" x 19", 16" x 22"<br>and 16" x 28"                                                                          |
| CBS1418    | 15" x 19" x 3/4"           | 14" x 18" and 20" x 18"                                                                                                                                |
| LKCB1515HW | 15-3/4" x 17-1/4" x 1"     | 15" x 16-1/2"                                                                                                                                          |
| LKCB1517HW | 15-5/8" x 18-1/4" x 1"     | 14-15/16" x 17-5/8"                                                                                                                                    |
| LKCB2616HW | 18-3/16" x 17-3/16" x 1"   | 26-1/8" x 16-1/2"                                                                                                                                      |
|            |                            |                                                                                                                                                        |