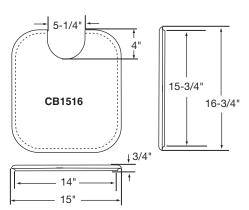

## MODELS

| Model      | Overall Dimensions         | Fits Bowl Size                                                                                                                                         |
|------------|----------------------------|--------------------------------------------------------------------------------------------------------------------------------------------------------|
| CB816      | 8-1/2" x 16-3/4" x 3/4"    | 7-1/2" x 15-3/4"                                                                                                                                       |
| CB912      | 12-7/8" x 10-1/8" x 1"     | 12" x 9-1/4", 12" x 10"<br>and 12" x 12"                                                                                                               |
| CB1516     | 15" x 16-3/4" x 3/4"       | 14" x 15-3/4", 19" x 15-3/4",<br>21" x 15-3/4" and 28" x 15-3/4"                                                                                       |
| CB1613     | 16-3/4" x 13-1/2" x 1"     | 13-1/2" x 16" and 14" x 14"                                                                                                                            |
| CB1713     | 17" x 13-1/2" x 1"         | 13-1/2" x 16", 16" x 16",<br>16" x 17-1/2", 16" x 18",<br>16" x 19", 16" x 22" and<br>16" x 28"                                                        |
| CB1716     | 17-3/4" x 16" x 7/8"       | Universal design - not designed<br>to sit on the sink flange - may<br>sit on counter or over any bowl<br>up to and including 16" in width<br>or length |
| CB2114     | 14-3/4" x 15" x 1"         | 20-3/8" x 14-3/16"                                                                                                                                     |
| CB2213     | 21-13/16" x 19-1/4" x 3/4" | 21" x 18-5/8"                                                                                                                                          |
| CB2818     | 28-5/8" x 12-7/16" x 1"    | 27-3/4" x 18-1/2"                                                                                                                                      |
| CB2919     | 28-1/16" x 11-15/16" x 1"  | 26-9/16" x 16-1/4" and 27-1/8" x 16-3/4"                                                                                                               |
| CBP1116    | 11" x 16-1/2" x 1/2"       | Designed to sit on the ribbed work area of 12-7/8" x 18"                                                                                               |
| CBP1319L/R | 13-1/8" x 19" x 1/2"       | Designed to rest flush with drop<br>edge over the ribbed work area<br>of 12-7/8" x 18"                                                                 |
| CBR1316    | 11-1/4" x 14-1/2" x 1"     | 13-1/2" x 16" and 13-1/2" x 18"                                                                                                                        |
| CBR1418    | 11-1/4" x 15" x 1"         | 14" x 14" and 14" x 18"                                                                                                                                |
| CBS715     | 8-3/8" x 16-13/16" x 3/4"  | 7-1/2" x 15-3/4"                                                                                                                                       |
| CBS1316    | 14-1/2" x 17" x 3/4"       | 13-1/2" x 16", 16" x 16",<br>16" x 18", 16" x 19", 16" x 22"<br>and 16" x 28"                                                                          |
| CBS1418    | 15" x 19" x 3/4"           | 14" x 18" and 20" x 18"                                                                                                                                |
| LKCB1515HW | 15-3/4" x 17-1/4" x 1"     | 15" x 16-1/2"                                                                                                                                          |
| LKCB1517HW | 15-5/8" x 18-1/4" x 1"     | 14-15/16" x 17-5/8"                                                                                                                                    |
| LKCB2616HW | 18-3/16" x 17-3/16" x 1"   | 26-1/8" x 16-1/2"                                                                                                                                      |
|            |                            |                                                                                                                                                        |