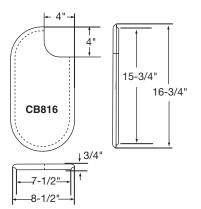

## MODELS

| Model      | Overall Dimensions         | Fits Bowl Size                                                                                                                                         |
|------------|----------------------------|--------------------------------------------------------------------------------------------------------------------------------------------------------|
| CB816      | 8-1/2" x 16-3/4" x 3/4"    | 7-1/2" x 15-3/4"                                                                                                                                       |
| CB912      | 12-7/8" x 10-1/8" x 1"     | 12" x 9-1/4", 12" x 10"<br>and 12" x 12"                                                                                                               |
| CB1516     | 15" x 16-3/4" x 3/4"       | 14" x 15-3/4", 19" x 15-3/4",<br>21" x 15-3/4" and 28" x 15-3/4"                                                                                       |
| CB1613     | 16-3/4" x 13-1/2" x 1"     | 13-1/2" x 16" and 14" x 14"                                                                                                                            |
| CB1713     | 17" x 13-1/2" x 1"         | 13-1/2" x 16", 16" x 16",<br>16" x 17-1/2", 16" x 18",<br>16" x 19", 16" x 22" and<br>16" x 28"                                                        |
| CB1716     | 17-3/4" x 16" x 7/8"       | Universal design - not designed<br>to sit on the sink flange - may<br>sit on counter or over any bowl<br>up to and including 16" in width<br>or length |
| CB2114     | 14-3/4" x 15" x 1"         | 20-3/8" x 14-3/16"                                                                                                                                     |
| CB2213     | 21-13/16" x 19-1/4" x 3/4" | 21" x 18-5/8"                                                                                                                                          |
| CB2818     | 28-5/8" x 12-7/16" x 1"    | 27-3/4" x 18-1/2"                                                                                                                                      |
| CB2919     | 28-1/16" x 11-15/16" x 1"  | 26-9/16" x 16-1/4" and 27-1/8" x 16-3/4"                                                                                                               |
| CBP1116    | 11" x 16-1/2" x 1/2"       | Designed to sit on the ribbed work area of 12-7/8" x 18"                                                                                               |
| CBP1319L/R | 13-1/8" x 19" x 1/2"       | Designed to rest flush with drop<br>edge over the ribbed work area<br>of 12-7/8" x 18"                                                                 |
| CBR1316    | 11-1/4" x 14-1/2" x 1"     | 13-1/2" x 16" and 13-1/2" x 18"                                                                                                                        |
| CBR1418    | 11-1/4" x 15" x 1"         | 14" x 14" and 14" x 18"                                                                                                                                |
| CBS715     | 8-3/8" x 16-13/16" x 3/4"  | 7-1/2" x 15-3/4"                                                                                                                                       |
| CBS1316    | 14-1/2" x 17" x 3/4"       | 13-1/2" x 16", 16" x 16",<br>16" x 18", 16" x 19", 16" x 22"<br>and 16" x 28"                                                                          |
| CBS1418    | 15" x 19" x 3/4"           | 14" x 18" and 20" x 18"                                                                                                                                |
| LKCB1515HW | 15-3/4" x 17-1/4" x 1"     | 15" x 16-1/2"                                                                                                                                          |
| LKCB1517HW | 15-5/8" x 18-1/4" x 1"     | 14-15/16" x 17-5/8"                                                                                                                                    |
| LKCB2616HW | 18-3/16" x 17-3/16" x 1"   | 26-1/8" x 16-1/2"                                                                                                                                      |
|            |                            |                                                                                                                                                        |