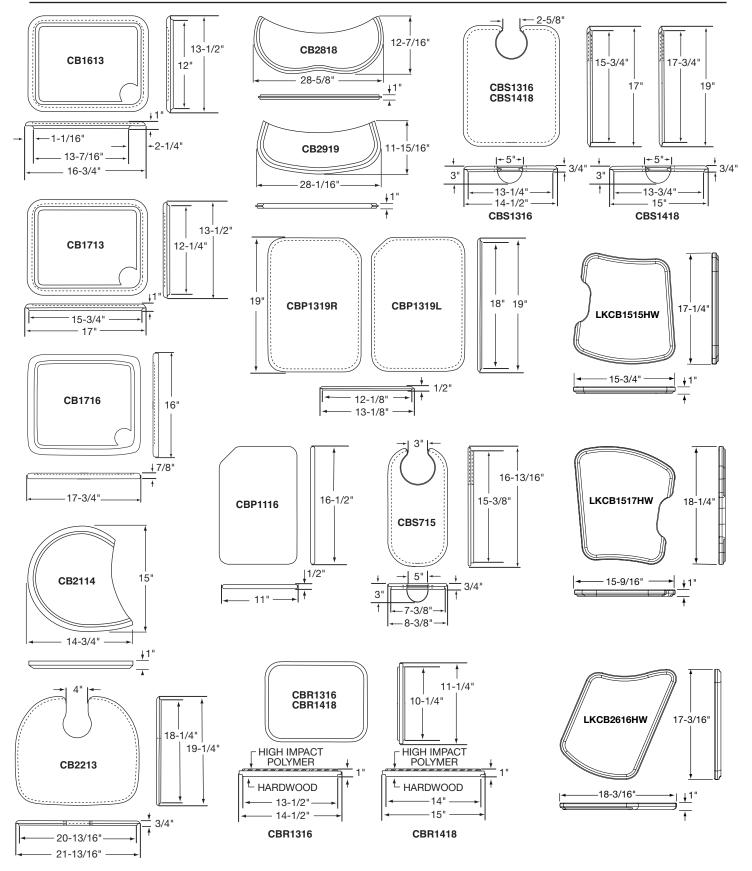

## MODELS

| Model      | Overall Dimensions         | Fits Bowl Size                                                                                                                                         |
|------------|----------------------------|--------------------------------------------------------------------------------------------------------------------------------------------------------|
| CB816      | 8-1/2" x 16-3/4" x 3/4"    | 7-1/2" x 15-3/4"                                                                                                                                       |
| CB912      | 12-7/8" x 10-1/8" x 1"     | 12" x 9-1/4", 12" x 10"<br>and 12" x 12"                                                                                                               |
| CB1516     | 15" x 16-3/4" x 3/4"       | 14" x 15-3/4", 19" x 15-3/4",<br>21" x 15-3/4" and 28" x 15-3/4"                                                                                       |
| CB1613     | 16-3/4" x 13-1/2" x 1"     | 13-1/2" x 16" and 14" x 14"                                                                                                                            |
| CB1713     | 17" x 13-1/2" x 1"         | 13-1/2" x 16", 16" x 16",<br>16" x 17-1/2", 16" x 18",<br>16" x 19", 16" x 22" and<br>16" x 28"                                                        |
| CB1716     | 17-3/4" x 16" x 7/8"       | Universal design - not designed<br>to sit on the sink flange - may<br>sit on counter or over any bowl<br>up to and including 16" in width<br>or length |
| CB2114     | 14-3/4" x 15" x 1"         | 20-3/8" x 14-3/16"                                                                                                                                     |
| CB2213     | 21-13/16" x 19-1/4" x 3/4" | 21" x 18-5/8"                                                                                                                                          |
| CB2818     | 28-5/8" x 12-7/16" x 1"    | 27-3/4" x 18-1/2"                                                                                                                                      |
| CB2919     | 28-1/16" x 11-15/16" x 1"  | 26-9/16" x 16-1/4" and 27-1/8" x 16-3/4"                                                                                                               |
| CBP1116    | 11" x 16-1/2" x 1/2"       | Designed to sit on the ribbed work area of 12-7/8" x 18"                                                                                               |
| CBP1319L/R | 13-1/8" x 19" x 1/2"       | Designed to rest flush with drop<br>edge over the ribbed work area<br>of 12-7/8" x 18"                                                                 |
| CBR1316    | 11-1/4" x 14-1/2" x 1"     | 13-1/2" x 16" and 13-1/2" x 18"                                                                                                                        |
| CBR1418    | 11-1/4" x 15" x 1"         | 14" x 14" and 14" x 18"                                                                                                                                |
| CBS715     | 8-3/8" x 16-13/16" x 3/4"  | 7-1/2" x 15-3/4"                                                                                                                                       |
| CBS1316    | 14-1/2" x 17" x 3/4"       | 13-1/2" x 16", 16" x 16",<br>16" x 18", 16" x 19", 16" x 22"<br>and 16" x 28"                                                                          |
| CBS1418    | 15" x 19" x 3/4"           | 14" x 18" and 20" x 18"                                                                                                                                |
| LKCB1515HW | 15-3/4" x 17-1/4" x 1"     | 15" x 16-1/2"                                                                                                                                          |
| LKCB1517HW | 15-5/8" x 18-1/4" x 1"     | 14-15/16" x 17-5/8"                                                                                                                                    |
| LKCB2616HW | 18-3/16" x 17-3/16" x 1"   | 26-1/8" x 16-1/2"                                                                                                                                      |
|            |                            |                                                                                                                                                        |