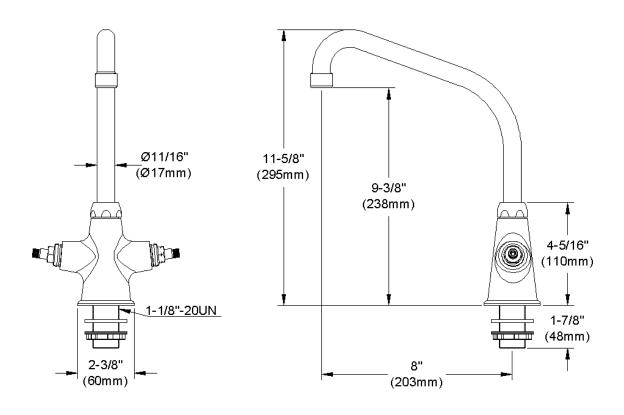

## **COMPLIES WITH:**

- ASME/ANSI A112.18.1
- CSA B125-01
- NSF/ANSI 61
- ADA
- UPC/CUPC
- IAPMO Listed

Replacement Handle A55385 Replacement Escutcheon A55391

**FRONT VIEW** 

(shown less handles)

SIDE VIEW