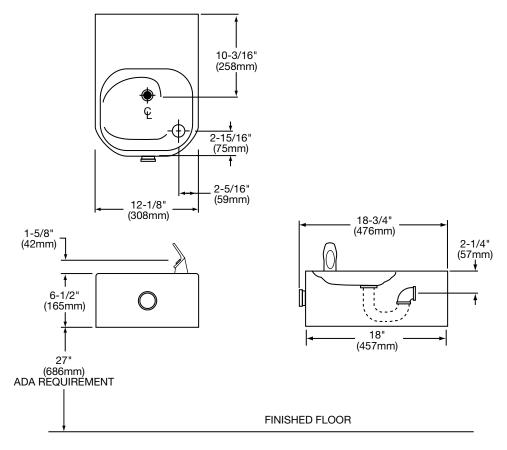

MINATION CONTROL ACT OF 1988.

Elkay Drinking Fountains are manufactured with a waterway system utilizing copper components and completely lead-free material. These waterways have no lead because all leaded materials, such as leaded brass, have been removed.



#### **CONSTRUCTION**

**EDFP214C** furnished complete with Flexi-Guard®, fully assembled front push-button, patented\* valve and in-line flow regulator (20 to 105 psi), and LK464 drain and trap assembly. Stainless steel bottom cover plate.

**Exclusive Flexi-Guard® Safety Bubbler\*:** Innovative design utilizes an infused anti-microbial pliable polyester elastomer to prevent accidental mouth injuries. Flexes on impact, then returns to original position. Strong. Abrasion-resistant. Antisweat. Keyed in location to prevent rotation.



\* Patent #4,481,971

In keeping with our policy of continuing product improvement, Elkay reserves the right to change product specifications without notice.

This specification describes an Elkay product with design, quality and functional benefits to the user. When making a comparison of other producers' offerings, be certain these features are not overlooked.

## **INSTALLER NOTE**

THIS DRINKING FOUNTAIN IS FURNISHED WITH A BUBBLER AND VALVE INCLUDING ALL CONNECTING FITTINGS WHICH ARE MANUFACTURED OF COMPLETELY LEAD FREE MATERIAL. IT IS RECOMMENDED THAT SHUT OFF VALVE AND SUPPLY TUBING SUPPLIED BY OTHERS BE NON-METALLIC.

## OPERATION OF QUICK CONNECT FITTINGS





# **WALL ROUGH-IN**