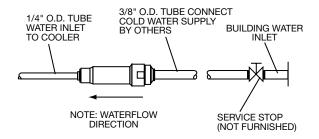

## **INSTALLER NOTE**

THIS DRINKING FOUNTAIN IS FURNISHED WITH A BUBBLER AND VALVE INCLUDING ALL CONNECTING FITTINGS WHICH ARE MANUFACTURED OF COMPLETELY LEAD FREE MATERIAL. IT IS RECOMMENDED THAT SHUT OFF VALVE AND SUPPLY TUBING SUPPLIED BY OTHERS BE NON-METALLIC.