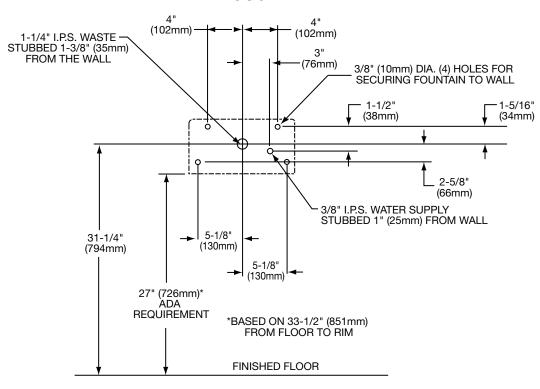

original position. Strong. Abrasion-resistant. Antisweat. Keyed in location to prevent rotation.



\* Patent #4,481,971

In keeping with our policy of continuing product improvement, Elkay reserves the right to change product specifications without notice.

This specification describes an Elkay product with design, quality and functional benefits to the user. When making a comparison of other producers' offerings, be certain these features are not overlooked.

## **INSTALLER NOTE**

THIS DRINKING FOUNTAIN IS FURNISHED WITH A BUBBLER AND VALVE INCLUDING ALL CONNECTING FITTINGS WHICH ARE MANUFACTURED OF COMPLETELY LEAD FREE MATERIAL. IT IS RECOMMENDED THAT SHUT OFF VALVE AND SUPPLY TUBING SUPPLIED BY OTHERS BE NON-METALLIC.

## OPERATION OF QUICK CONNECT FITTINGS





# **WALL ROUGH-IN**