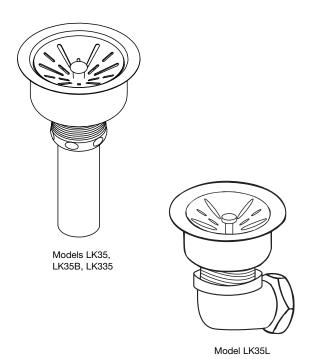

### LK35

- Type 304 stainless steel body and removable conical basket strainer with metal stem and rubber stopper
- Fits 3-1/2" (89mm) opening
- Polished finish
- Chrome plated brass 1-1/2" (38mm) x 4" (102mm) tailpiece

#### I K35B

- Type 304 stainless steel body and removable conical basket strainer with metal stem and rubber stopper
- Fits 3-1/2" (89mm) opening
- Polished finish
- Type 304 stainless steel 1-1/2" (38mm) x 4" (102mm) tailpiece

#### LK335

- Type 316 stainless steel body and removable conical basket (chrome plated brass knob) strainer with metal stem and rubber stopper
- Fits 3-1/2" (89mm) opening
- Polished finish
- Type 316 stainless steel 1-1/2" (38mm) x 4" (102mm) tailpiece

# LK35L

- Type 304 stainless steel body and removable conical basket strainer with metal stem and rubber stopper
- Fits 3-1/2" (89mm) opening
- Polished finish
- Chrome plated cast brass 1-1/2" (38mm) 90° elbow