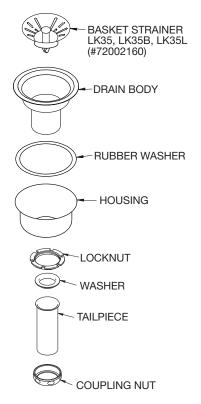

### LK35

- Type 304 stainless steel body and removable conical basket strainer with metal stem and rubber stopper
- Fits 3-1/2" (89mm) opening
- Polished finish
- Chrome plated brass 1-1/2" (38mm) x 4" (102mm) tailpiece

#### I K35B

- Type 304 stainless steel body and removable conical basket strainer with metal stem and rubber stopper
- Fits 3-1/2" (89mm) opening
- Polished finish
- Type 304 stainless steel 1-1/2" (38mm) x 4" (102mm) tailpiece

#### LK335

- Type 316 stainless steel body and removable conical basket (chrome plated brass knob) strainer with metal stem and rubber stopper
- Fits 3-1/2" (89mm) opening
- Polished finish
- Type 316 stainless steel 1-1/2" (38mm) x 4" (102mm) tailpiece

# LK35L

- Type 304 stainless steel body and removable conical basket strainer with metal stem and rubber stopper
- Fits 3-1/2" (89mm) opening
- Polished finish
- Chrome plated cast brass 1-1/2" (38mm) 90° elbow