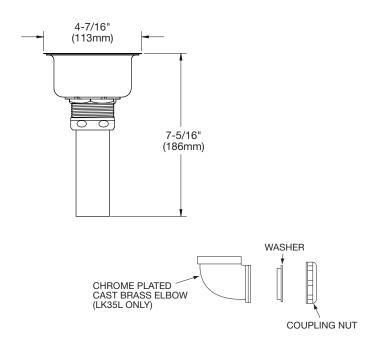

# LK35L

- Type 304 stainless steel body and removable conical basket strainer with metal stem and rubber stopper
- Fits 3-1/2" (89mm) opening
- Polished finish
- Chrome plated cast brass 1-1/2" (38mm) 90° elbow