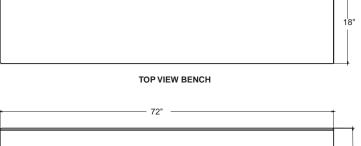

Packaging: construction

72" L x 18" W x 16" H.
900 lbs.
5-6 persons.
Reinforced Precast Concrete.
1/2" Dia. steel rebar.
(4) - 3/8" Dia. threaded inserts.
Optional
Periodically rinse with water & mild detergent, and re-seal annually.
Banding to pallet optional. One piece

72"

SIDE VIEW BENCH

BOTTOM SECTION VIEW