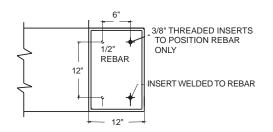

Packaging: construction

72" L x 18" W x 16" H.
900 lbs.
5-6 persons.
Reinforced Precast Concrete.
1/2" Dia. steel rebar.
(4) - 3/8" Dia. threaded inserts.
Optional
Periodically rinse with water & mild detergent, and re-seal annually.
Banding to pallet optional. One piece

#### 2.2 MATERIALS

- A. Portland Cement: ASTM C150 specifications for Portland Cement.
- B. Aggregates: All aggregates to meet ASTM C33 specifications, to be cleaned of foreign matter and properly graded to size.
- C. Coloring: Pigments used shall be inorganic, resistant to alkalinity and used as per manufacturers recommendations.