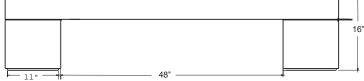

Packaging: construction

72" L x 18" W x 16" H.
900 lbs.
5-6 persons.
Reinforced Precast Concrete.
1/2" Dia. steel rebar.
(4) - 3/8" Dia. threaded inserts.
Optional
Periodically rinse with water & mild detergent, and re-seal annually.
Banding to pallet optional. One piece

72"

SIDE VIEW BENCH

BOTTOM SECTION VIEW