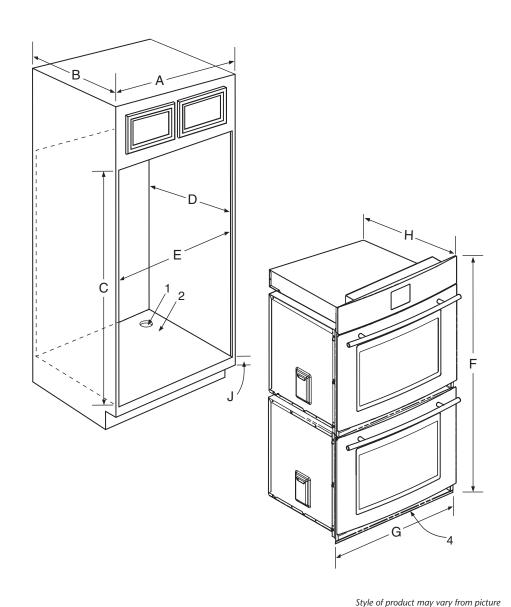

## PRODUCT DIMENSIONS

|                | INCHES                                            | CENTIMETERS |
|----------------|---------------------------------------------------|-------------|
| Α              | 30 min                                            | 76.2        |
| В              | 24 min                                            | 61.0        |
| С              | 51 <sup>7</sup> /8 ± <sup>1</sup> / <sub>16</sub> | 131.8 ± 0.1 |
| D              | 24 min                                            | 61.0        |
| Е              | 28 1/2 ± 1/16                                     | 72.4 ± 0.1  |
| F              | 52 <sup>1</sup> /4 min                            | 132.7       |
| G              | 29 <sup>3</sup> / <sub>4</sub>                    | 75.6        |
| H <sup>1</sup> | 25 1/2                                            | 64.8        |
| J              | 4 - 10                                            | 10.2 - 25.4 |

## **NOTES:**

- 1. Excluding door handle.
- 2. 1 1/4" Diameter Conduit Access Hole. Hole must be cut as close to corner of cabinet as possible.
- 3. 5/8" plywood floor (must support 310 pounds).
- 4. Do not block air intake slots along bottom of oven.