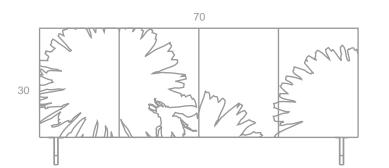

## GRAPHIC CONSOLE

TREES LONG - W70" X D18.5" X H30"

• kirei

- gloss white laminate
- natural maple interior
- two adjustable shelves
- soft closing doors

HOW IS IT GREEN?

• Kirei doors are made from the reclaimed stalks of the sorghum plant. The stalks are bonded using a formaldehyde free adhesive.