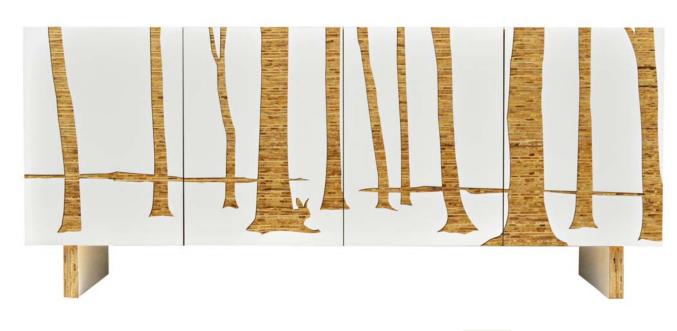

## GRAPHIC CONSOLE

TREES LONG - W70" X D18.5" X H30"

• kirei

- gloss white laminate
- natural maple interior
- two adjustable shelves
- soft closing doors

HOW IS IT GREEN?

• Kirei doors are made from the reclaimed stalks of the sorghum plant. The stalks are bonded using a formaldehyde free adhesive.

• The cabinet is constructed with no added formaldehyde adhesive maple plywood that has been certified by the Forest Stewardship Council (FSC), denoting that it comes from well-managed, sustainable forests. This material is finished with a durable low VOC topcoat.

• The gloss white laminate is GREENGUARD certified giving assurance that emissions from this material are well within recommendations set by internationally respected public health organizations.