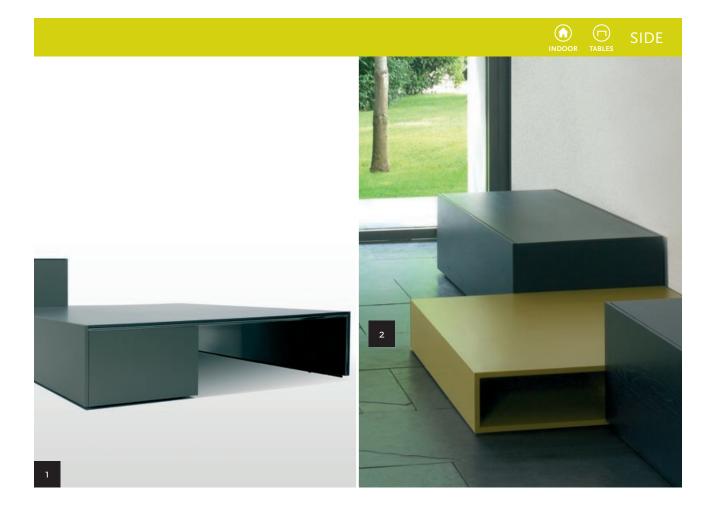

## LOUD design by francesc rifé for martinez otero

| 1               | LOW SQUARE TABLE WITH UNDER DESK |                         |  |
|-----------------|----------------------------------|-------------------------|--|
| DIMENSIONS (IN) |                                  | 14.5н x б3w x б3d       |  |
| ITEM            | NUMBER                           | LOUD LST 1600x1600x370  |  |
| MAT             | ERIALS                           | Aluminum, pressed board |  |

### LOW RECTANGULAR TABLE WITH UNDER DESK

| DIMENSIONS (IN) | 14.5н x 63w x 31.5d     |
|-----------------|-------------------------|
| ITEM NUMBER     | LOUD LRT 1600x800x370   |
| MATERIALS       | Aluminum, pressed board |

| 2 PLATFORM      | 2 PLATFORM UNIT       |  |
|-----------------|-----------------------|--|
| DIMENSIONS (IN) | 7н x 39.4w x 47.3d    |  |
| ITEM NUMBER     | LOUD PU 1000x1200x180 |  |
| MATERIALS       | Pressed board         |  |