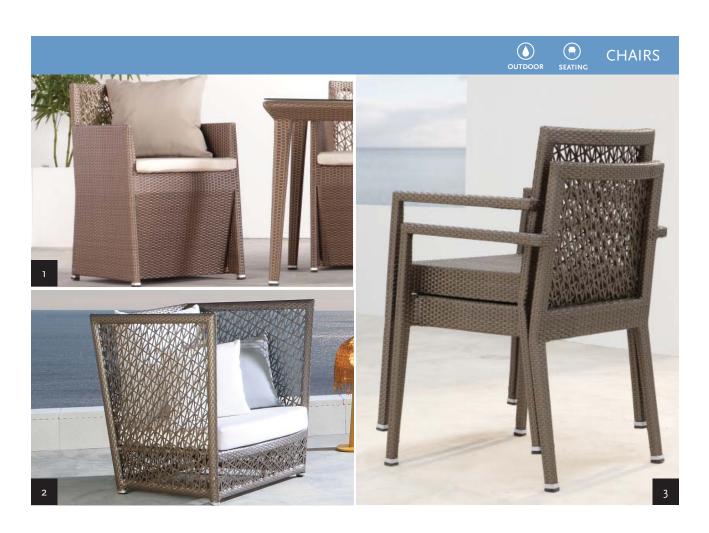

## TUNIS DESIGN BY EXPORMIM

| 1 DINING ARMCHAIR |                            |  |
|-------------------|----------------------------|--|
| DIMENSIONS (IN)   | 32.7H X 22.4W X 24D        |  |
| ITEM NUMBER       | C507                       |  |
| MATERIALS         | Synthetic rattan, aluminum |  |
| INCLUDES          | Seat cushion               |  |
| FABRIC            | 1 yard, 59 inH             |  |

| 2 ARMCHAIR      |                               |
|-----------------|-------------------------------|
| DIMENSIONS (IN) | 39.4H x 35W x 31.1D           |
| ITEM NUMBER     | C501                          |
| MATERIALS       | Synthetic rattan, aluminum    |
| INCLUDES        | Seat cushion and back cushion |
| FABRIC          | Seat: 2.25 yards, 54 inH      |
|                 | Back: 1.5yards, 54 inH        |

View color swatches under Terms/Conditions

| 3    | STACKABLE DINING ARMCHAIR |                            |
|------|---------------------------|----------------------------|
| DIMI | ENSIONS (IN)              | 32.7H X 22.4W X 24D        |
| ITEM | NUMBER                    | C506                       |
|      |                           | C506/C cushion             |
| MATI | ERIALS                    | Synthetic rattan, aluminum |
| FABR | RIC                       | 1 yard, 59 inH             |