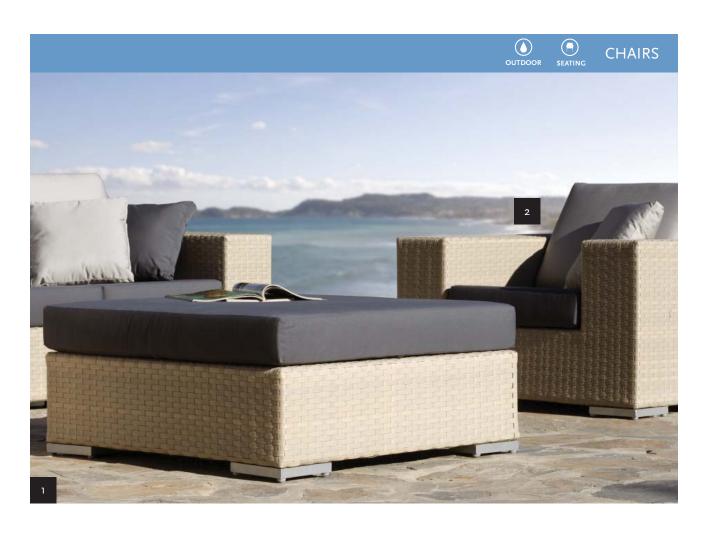

## NEMO BY EXPORMIM

| 1 OTTOMAN       |                            |
|-----------------|----------------------------|
| DIMENSIONS (IN) | 16.5H x 39.4W x 39.4D      |
| ITEM NUMBER     | C210                       |
| MATERIALS       | Synthetic rattan, aluminum |
| INCLUDES        | Cushion                    |
| FABRIC          | 2 yards, 59 inH            |

View color swatches under Terms/Conditions

| 2 ARMCHAIR      |                               |
|-----------------|-------------------------------|
| DIMENSIONS (IN) | 30.3H x 44.5W x 39.4D         |
| ITEM NUMBER     | C211                          |
| MATERIALS       | Synthetic rattan, aluminum    |
| INCLUDES        | Seat cushion and back cushion |
| FABRIC          | Seat: 1.25 yards, 59 inH      |
|                 | Back: 1.25 yards, 59 inH      |