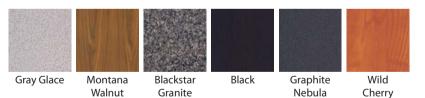

### **Color Options**

MAXX laminate tables are offered in any of the many standard Wilsonart<sup>®</sup> colors/patterns. In-stock laminates include:

| Table Shape | Size                                        |
|-------------|---------------------------------------------|
| Training    | 18" x 72"<br>18" x 96"                      |
| Banquet     | 30" x 72"<br>30" x 96"                      |
| Round       | 24" <sup>†</sup><br>30" <sup>†</sup><br>60" |