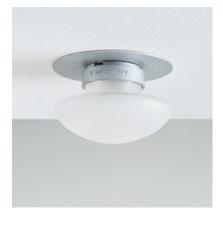

## **Fontana**Arte

COMPANY:

PROJECT:

DATE:

PRODUCT NAME: Sillaba

CODE NUMBER: 2775/2G

COLLECTION: FontanaArte

TYPE: Ceiling

DESIGNER: Piero Castiglioni

PRODUCTION YEAR: 1988

Lamp for attachment to wall or ceiling. Mounting in high thermal-resistance technopolymer. Shade in heat-resistant sandblasted glass.

Light source: 1X20W 12v T4 Bi Pin GY6,35 (HA)