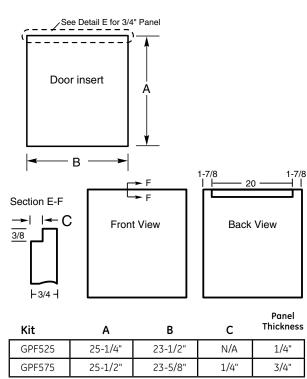

eration.

**Note:** The rough cabinet opening must be at least 24" deep, 24" wide and approximately 34-1/2" high from floor to underside of the countertop. Dishwasher must not be installed more than 10 feet from sink for proper drainage. All plumbing and electrical work must be in accordance with local codes. The power cord and connections must comply with the National Electrical Code Section 422 and/or local codes and ordinances. The cord must be no longer than 6 ft. from the junction box to the receptacle.

**Installation Information:** Before installing, consult installation instructions packed with product for current dimensional data.

For answers to your Monogram,® GE Profile™ or GE® appliance questions, visit our website at ge.com or call GE Answer Center® service, 800.626.2000.







## GLD4600/50/60N GE® Tall Tub Built-In Dishwasher

### **Features and Benefits**

- Giant Tub with Super Capacity Racking Washes up to 15 place settings at once, with room for cookie sheets, platters and other tall items
- 6-Level BrilliantClean<sup>™</sup> Towerless Wash System Quietly and efficiently powers dishes clean using remarkably less water and energy; 6 wash levels and three wash arms direct water onto dishes just where it's needed
- Electronic Controls with 4 Cycles/4 Options Make it easy to select a wide range of wash cycles
- 2/4/8-Hour Delay Start Makes it easier than ever to wash dishes at any hour taking advantage of reduced energy rates or washing dishes even when the family is asleep
- 100% Triple Water Filtration Water stays clean, so just-washed dishes do, too
- Qu