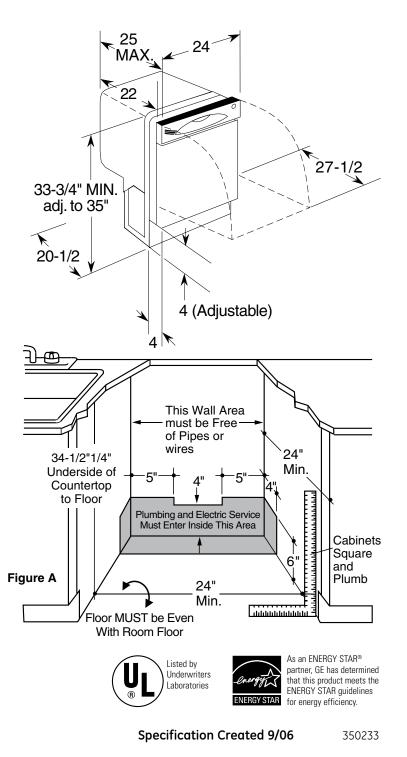

#### Dimensions and Installation Information (in inches)

For use on adequately wired 120-volt, 15-amp circuit having 2-wire service with a separate ground wire. This appliance must be grounded for safe operation.

**Note:** The rough cabinet opening must be at least 24" deep, 24" wide and approximately 34-1/2" high from floor to underside of the countertop. Dishwasher must not be installed more than 10 feet from sink for proper drainage. All plumbing and electrical work must be in accordance with local codes. The power cord and connections must comply with the National Electrical Code Section 422 and/or local codes and ordinances. The cord must be no longer than 6 ft. from the junction box to the receptacle.