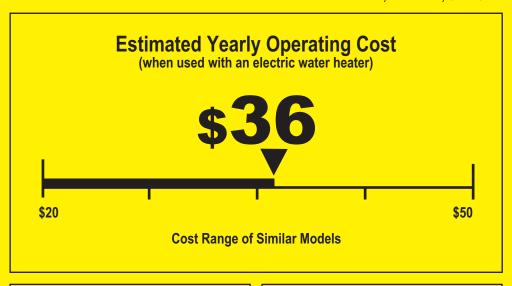

341 kWh

**Estimated Yearly Electricity Use** 

\$25

Estimated Yearly Operating Cost (when used with a natural gas water heater)

Your cost will depend on your utility rates and use.

- Cost range based only on standard capacity models.
- Estimated operating cost based on four wash loads a week and a 2007 national average electricity cost of 10.65 cents per kWh and natural gas cost of \$1.218 per therm.
- For more information, visit www.ftc.gov/appliances.