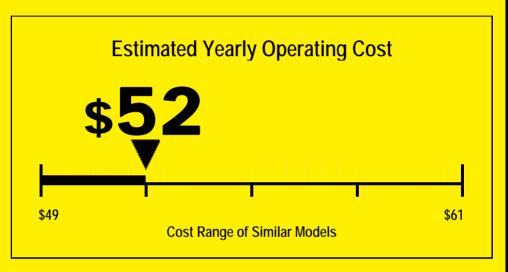

Your cost will depend on your utility rates and use.

- Cost range based only on models of similar capacity with automatic defrost, bottom-mounted freezer, and without through-the-door-ice.
- Estimated operating cost based on a 2007 national average electricity cost of 10.65 cents per kWh.
- For more information, visit www.ftc.gov/appliances.