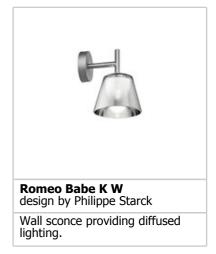

## **ROMEO BABE K W**

| Mounting                                      | : Wall                                                                                                                                                                                                                                                                               |
|-----------------------------------------------|--------------------------------------------------------------------------------------------------------------------------------------------------------------------------------------------------------------------------------------------------------------------------------------|
| Lamps description                             | : 1 x MAX 40W G9 HSGS/F                                                                                                                                                                                                                                                              |
| Environment                                   | : Indoor                                                                                                                                                                                                                                                                             |
| Finish                                        | : Matt silver                                                                                                                                                                                                                                                                        |
| Technical description                         | : Wall sconce providing diffused lighting. Injection-molded polycarbonate external diffuse completely finished with high-vacuum aluminization process. Gray painted die-cast aluminum diffuser and lamp support. Gray painted, injection-molded polycarbonate wall fitting and rose. |
| ELECTRICAL                                    |                                                                                                                                                                                                                                                                                      |
| Emergency                                     | : Without                                                                                                                                                                                                                                                                            |
| Voltage (V)                                   | : 230                                                                                                                                                                                                                                                                                |
| PHYSICAL                                      |                                                                                                                                                                                                                                                                                      |
| Supply                                        | : Terminal block                                                                                                                                                                                                                                                                     |
| Construction material                         | : Aluminum or Glass or Plastic or Polycarbonate                                                                                                                                                                                                                                      |
| Weight (kg)                                   | : 0,5                                                                                                                                                                                                                                                                                |
| Minimum distance from illuminated object (mm) | : 500                                                                                                                                                                                                                                                                                |