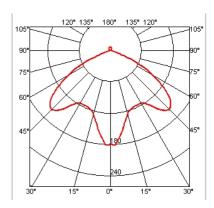

|
| Weight (kg)                                   | : 0,5                                                                                                                                                                                                                                                                                |
| Minimum distance from illuminated object (mm) | : 500                                                                                                                                                                                                                                                                                |



| Reference Code |             |
|----------------|-------------|
| □ F6191000     | Transparent |
| ● F6191035     | Red         |