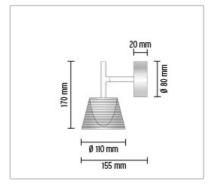

## **ROMEO BABE K W**

| Mounting                                      | : Wall                                                                                                                                                                                                                                                                               |
|-----------------------------------------------|--------------------------------------------------------------------------------------------------------------------------------------------------------------------------------------------------------------------------------------------------------------------------------------|
| Lamps description                             | : 1 x MAX 40W G9 HSGS/F                                                                                                                                                                                                                                                              |
| Environment                                   | : Indoor                                                                                                                                                                                                                                                                             |
| Finish                                        | : Matt silver                                                                                                                                                                                                                                                                        |
| Technical description                         | : Wall sconce providing diffused lighting. Injection-molded polycarbonate external diffuse completely finished with high-vacuum aluminization process. Gray painted die-cast aluminum diffuser and lamp support. Gray painted, injection-molded polycarbonate wall fitting and rose. |
| ELECTRICAL                                    |                                                                                                                                                                                                                                                                                      |
| Emergency                                     | : Without                                                                                                                                                                                                                                                                            |
| Voltage (V)                                   | : 230                                                                                                                                                                                                                                                                                |
| PHYSICAL                                      |                                                                                                                                                                                                                                                                                      |
| Supply                                        | : Terminal block                                                                                                                                                                                                                                                                     |
| Construction material                         | : Aluminum or Glass or Plastic or Polycarbonate                                                                                                                                                                                                                                      |
| Weight (kg)                                   | : 0,5                                                                                                                                                                                                                                                                                |
| Minimum distance from illuminated object (mm) | : 500                                                                                                                                                                                                                                                                                |