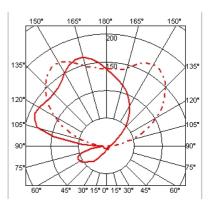

## QUARTO

| Mounting              | : Wall                                                                                                                                                                                                                                                                                                                                          |
|-----------------------|-------------------------------------------------------------------------------------------------------------------------------------------------------------------------------------------------------------------------------------------------------------------------------------------------------------------------------------------------|
| Lamps description     | : 1 x MAX 75W E27 IAA/W                                                                                                                                                                                                                                                                                                                         |
| Environment           | : Indoor                                                                                                                                                                                                                                                                                                                                        |
| Finish                | : White, Nickel                                                                                                                                                                                                                                                                                                                                 |
| Technical description | : Wall lamp providing direct/indirect diffused light.<br>Wall mount and luminaire support in die-cast<br>aluminum alloy powder coated in glossy white<br>colour. Diffuser in trimmed, curved metal,<br>powder coated in glossy white or nickel colour<br>and protected with transparent varnish.<br>Transparent plexyglass diffuser on the top. |
| ELECTRICAL            |                                                                                                                                                                                                                                                                                                                                                 |
| Emergency             | : Without                                                                                                                                                                                                                                                                                                                                       |
| Voltage (V)           | : 220/240                                                                                                                                                                                                                                                                                                                                       |
|                       |                                                                                                                                                                                                                                                                                                                                                 |