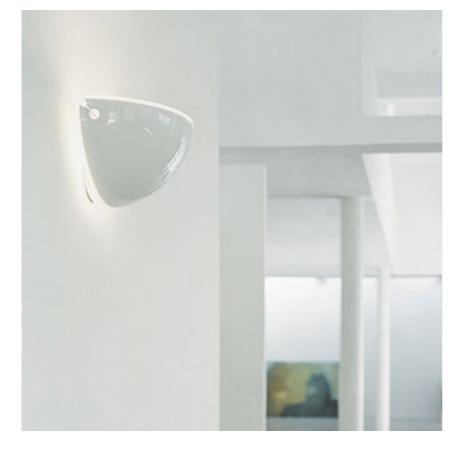

## QUARTO

| Mounting              | : Wall                                                                                                                                                                                                                                                                                                                                          |
|-----------------------|-------------------------------------------------------------------------------------------------------------------------------------------------------------------------------------------------------------------------------------------------------------------------------------------------------------------------------------------------|
| Lamps description     | : 1 x MAX 75W E27 IAA/W                                                                                                                                                                                                                                                                                                                         |
| Environment           | : Indoor                                                                                                                                                                                                                                                                                                                                        |
| Finish                | : White, Nickel                                                                                                                                                                                                                                                                                                                                 |
| Technical description | : Wall lamp providing direct/indirect diffused light.<br>Wall mount and luminaire support in die-cast<br>aluminum alloy powder coated in glossy white<br>colour. Diffuser in trimmed, curved metal,<br>powder coated in glossy white or nickel colour<br>and protected with transparent varnish.<br>Transparent plexyglass diffuser on the top. |
| ELECTRICAL            |                                                                                                                                                                                                                                                                                                                                                 |
| Emergency             | : Without                                                                                                                                                                                                                                                                                                                                       |
| Voltage (V)           | : 220/240                                                                                                                                                                                                                                                                                                                                       |
|                       |                                                                                                                                                                                                                                                                                                                                                 |