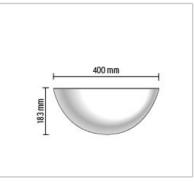

## PHYSICAL

| Supply                | : Terminal block                  |
|-----------------------|-----------------------------------|
| Construction material | : Aluminum or Plexyglass or Steel |
| Weight (kg)           | : 1,45                            |
|                       |                                   |