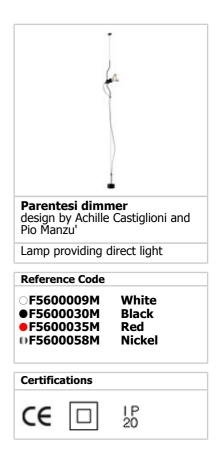

## PARENTESI DIMMER

| AREITEGI DITTIER        |                                                                                                                                                                                                                                                                                                                                                                                                                                              |
|-------------------------|----------------------------------------------------------------------------------------------------------------------------------------------------------------------------------------------------------------------------------------------------------------------------------------------------------------------------------------------------------------------------------------------------------------------------------------------|
| Mounting                | : Suspension                                                                                                                                                                                                                                                                                                                                                                                                                                 |
| Type of ceiling pendant | : Ceiling to floor steel cable                                                                                                                                                                                                                                                                                                                                                                                                               |
| Lamps description       | : 1 x MAX 150W E27 R125 IA/S                                                                                                                                                                                                                                                                                                                                                                                                                 |
| Environment             | : Indoor                                                                                                                                                                                                                                                                                                                                                                                                                                     |
| Finish                  | : White, Black, Nickel, Red                                                                                                                                                                                                                                                                                                                                                                                                                  |
| Technical description   | : Lamp providing direct light. Lamp moves<br>vertically via sliding of a painted or nickel-plated<br>shaped steel tube on a ceiling-to-floor steel<br>cable (4000 mm long). Fixture head made of<br>injection-molded black elastomer housing a<br>switch. On the cable there is the electronic<br>Muvis dimmer which allows the regulation of<br>light brightness with a dial and the radio-<br>frequency connection with the Flos<br>Cubo™. |
| ELECTRICAL              |                                                                                                                                                                                                                                                                                                                                                                                                                                              |
| Emergency               | : Without                                                                                                                                                                                                                                                                                                                                                                                                                                    |
| Switching               | : On the cable there is the electronic Muvis<br>dimmer which allows the regulation of light<br>brightness with a dial and the radio-frequency<br>connection with the Flos Cubo™.                                                                                                                                                                                                                                                             |
| Voltage (V)             | : 230                                                                                                                                                                                                                                                                                                                                                                                                                                        |
| PHYSICAL                |                                                                                                                                                                                                                                                                                                                                                                                                                                              |
| Supply                  | : Power cord                                                                                                                                                                                                                                                                                                                                                                                                                                 |
| Cord length(mm)         | : 4000                                                                                                                                                                                                                                                                                                                                                                                                                                       |
| Construction material   | : Elastomer or Steel                                                                                                                                                                                                                                                                                                                                                                                                                         |
| Weight (kg)             | : 3,6                                                                                                                                                                                                                                                                                                                                                                                                                                        |
|                         |                                                                                                                                                                                                                                                                                                                                                                                                                                              |