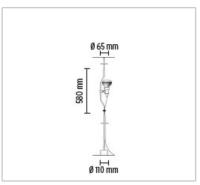

## PARENTESI DIMMER

| AREITEGI DITTIER        |                                                                                                                                                                                                                                                                                                                                                                                                                                              |
|-------------------------|----------------------------------------------------------------------------------------------------------------------------------------------------------------------------------------------------------------------------------------------------------------------------------------------------------------------------------------------------------------------------------------------------------------------------------------------|
| Mounting                | : Suspension                                                                                                                                                                                                                                                                                                                                                                                                                                 |
| Type of ceiling pendant | : Ceiling to floor steel cable                                                                                                                                                                                                                                                                                                                                                                                                               |
| Lamps description       | : 1 x MAX 150W E27 R125 IA/S                                                                                                                                                                                                                                                                                                                                                                                                                 |
| Environment             | : Indoor                                                                                                                                                                                                                                                                                                                                                                                                                                     |
| Finish                  | : White, Black, Nickel, Red                                                                                                                                                                                                                                                                                                                                                                                                                  |
| Technical description   | : Lamp providing direct light. Lamp moves<br>vertically via sliding of a painted or nickel-plated<br>shaped steel tube on a ceiling-to-floor steel<br>cable (4000 mm long). Fixture head made of<br>injection-molded black elastomer housing a<br>switch. On the cable there is the electronic<br>Muvis dimmer which allows the regulation of<br>light brightness with a dial and the radio-<br>frequency connection with the Flos<br>Cubo™. |
| ELECTRICAL              |                                                                                                                                                                                                                                                                                                                                                                                                                                              |
| Emergency               | : Without                                                                                                                                                                                                                                                                                                                                                                                                                                    |
| Switching               | : On the cable there is the electronic Muvis<br>dimmer which allows the regulation of light<br>brightness with a dial and the radio-frequency<br>connection with the Flos Cubo™.                                                                                                                                                                                                                                                             |
| Voltage (V)             | : 230                                                                                                                                                                                                                                                                                                                                                                                                                                        |
| PHYSICAL                |                                                                                                                                                                                                                                                                                                                                                                                                                                              |
| Supply                  | : Power cord                                                                                                                                                                                                                                                                                                                                                                                                                                 |
| Cord length(mm)         | : 4000                                                                                                                                                                                                                                                                                                                                                                                                                                       |
| Construction material   | : Elastomer or Steel                                                                                                                                                                                                                                                                                                                                                                                                                         |
| Weight (kg)             | : 3,6                                                                                                                                                                                                                                                                                                                                                                                                                                        |
|                         |                                                                                                                                                                                                                                                                                                                                                                                                                                              |