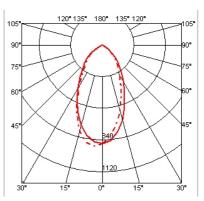

## PARENTESI DIMMER

| AREITEGI DITTIER        |                                                                                                                                                                                                                                                                                                                                                                                                                                              |
|-------------------------|----------------------------------------------------------------------------------------------------------------------------------------------------------------------------------------------------------------------------------------------------------------------------------------------------------------------------------------------------------------------------------------------------------------------------------------------|
| Mounting                | : Suspension                                                                                                                                                                                                                                                                                                                                                                                                                                 |
| Type of ceiling pendant | : Ceiling to floor steel cable                                                                                                                                                                                                                                                                                                                                                                                                               |
| Lamps description       | : 1 x MAX 150W E27 R125 IA/S                                                                                                                                                                                                                                                                                                                                                                                                                 |
| Environment             | : Indoor                                                                                                                                                                                                                                                                                                                                                                                                                                     |
| Finish                  | : White, Black, Nickel, Red                                                                                                                                                                                                                                                                                                                                                                                                                  |
| Technical description   | : Lamp providing direct light. Lamp moves<br>vertically via sliding of a painted or nickel-plated<br>shaped steel tube on a ceiling-to-floor steel<br>cable (4000 mm long). Fixture head made of<br>injection-molded black elastomer housing a<br>switch. On the cable there is the electronic<br>Muvis dimmer which allows the regulation of<br>light brightness with a dial and the radio-<br>frequency connection with the Flos<br>Cubo™. |
| ELECTRICAL              |                                                                                                                                                                                                                                                                                                                                                                                                                                              |
| Emergency               | : Without                                                                                                                                                                                                                                                                                                                                                                                                                                    |
| Switching               | : On the cable there is the electronic Muvis<br>dimmer which allows the regulation of light<br>brightness with a dial and the radio-frequency<br>connection with the Flos Cubo™.                                                                                                                                                                                                                                                             |
| Voltage (V)             | : 230                                                                                                                                                                                                                                                                                                                                                                                                                                        |
| PHYSICAL                |                                                                                                                                                                                                                                                                                                                                                                                                                                              |
| Supply                  | : Power cord                                                                                                                                                                                                                                                                                                                                                                                                                                 |
| Cord length(mm)         | : 4000                                                                                                                                                                                                                                                                                                                                                                                                                                       |
| Construction material   | : Elastomer or Steel                                                                                                                                                                                                                                                                                                                                                                                                                         |
| Weight (kg)             | : 3,6                                                                                                                                                                                                                                                                                                                                                                                                                                        |
|                         |                                                                                                                                                                                                                                                                                                                                                                                                                                              |