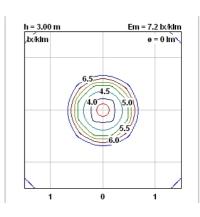

|
|                                                                                                                                                                                                                                                                                                       |





Miss K T design by Philippe Starck Table lamp providing diffused light

| Reference Code |                         |
|----------------|-------------------------|
| ●F6255035 Re   | ransparent<br>ed<br>ack |