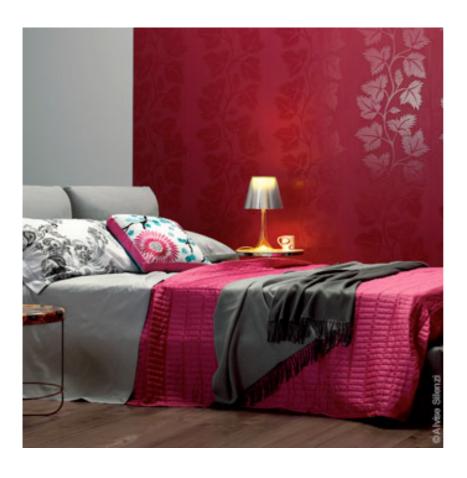

## MISS K T

| : Table : 1 x MAX 100W E27 HSGS/F : Indoor : Black, Red, Silver aluminized                                                                                                                                                                                                                            |
|-------------------------------------------------------------------------------------------------------------------------------------------------------------------------------------------------------------------------------------------------------------------------------------------------------|
| : Indoor<br>: Black, Red, Silver aluminized                                                                                                                                                                                                                                                           |
| : Black, Red, Silver aluminized                                                                                                                                                                                                                                                                       |
| ·                                                                                                                                                                                                                                                                                                     |
| Talala laws was idian different links. Fulls.                                                                                                                                                                                                                                                         |
| : Table lamp providing diffused light. Fully transparent, injection-molded PMMA polymethylmethacrylate frame; opaline, injection-molded polycarbonate internal diffuser and injectionmolded transparent or colored polycarbonate external diffuser completely finished with high-vacuum aluminization |
| process.                                                                                                                                                                                                                                                                                              |
| : Without                                                                                                                                                                                                                                                                                             |
| : ON-OFF switch and 0/100% dimmer installed on the cord                                                                                                                                                                                                                                               |
| : 220/240                                                                                                                                                                                                                                                                                             |
|                                                                                                                                                                                                                                                                                                       |
| : Power cord                                                                                                                                                                                                                                                                                          |
| : PMMA or Polycarbonate or<br>Polymethylmethacrylate                                                                                                                                                                                                                                                  |
| : 1,2                                                                                                                                                                                                                                                                                                 |
|                                                                                                                                                                                                                                                                                                       |

Miss K T design by Philippe Starck Table lamp providing diffused light

| Reference Code |                         |
|----------------|-------------------------|
| ●F6255035 Re   | ransparent<br>ed<br>ack |