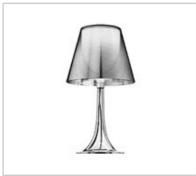

## MISS K T

| : Table : 1 x MAX 100W E27 HSGS/F : Indoor : Black, Red, Silver aluminized                                                                                                                                                                                                                            |
|-------------------------------------------------------------------------------------------------------------------------------------------------------------------------------------------------------------------------------------------------------------------------------------------------------|
| : Indoor<br>: Black, Red, Silver aluminized                                                                                                                                                                                                                                                           |
| : Black, Red, Silver aluminized                                                                                                                                                                                                                                                                       |
| ·                                                                                                                                                                                                                                                                                                     |
| Talala laws was idian different links. Fulls.                                                                                                                                                                                                                                                         |
| : Table lamp providing diffused light. Fully transparent, injection-molded PMMA polymethylmethacrylate frame; opaline, injection-molded polycarbonate internal diffuser and injectionmolded transparent or colored polycarbonate external diffuser completely finished with high-vacuum aluminization |
| process.                                                                                                                                                                                                                                                                                              |
| : Without                                                                                                                                                                                                                                                                                             |
| : ON-OFF switch and 0/100% dimmer installed on the cord                                                                                                                                                                                                                                               |
| : 220/240                                                                                                                                                                                                                                                                                             |
|                                                                                                                                                                                                                                                                                                       |
| : Power cord                                                                                                                                                                                                                                                                                          |
| : PMMA or Polycarbonate or<br>Polymethylmethacrylate                                                                                                                                                                                                                                                  |
| : 1,2                                                                                                                                                                                                                                                                                                 |
|                                                                                                                                                                                                                                                                                                       |

Miss K T design by Philippe Starck Table lamp providing diffused light

| Reference Code |                         |
|----------------|-------------------------|
| ●F6255035 Re   | ransparent<br>ed<br>ack |