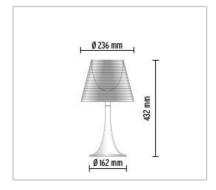

## MISS K T

| : Table : 1 x MAX 100W E27 HSGS/F : Indoor : Black, Red, Silver aluminized                                                                                                                                                                                                                            |
|-------------------------------------------------------------------------------------------------------------------------------------------------------------------------------------------------------------------------------------------------------------------------------------------------------|
| : Indoor<br>: Black, Red, Silver aluminized                                                                                                                                                                                                                                                           |
| : Black, Red, Silver aluminized                                                                                                                                                                                                                                                                       |
| ·                                                                                                                                                                                                                                                                                                     |
| Talala laws was idian different links. Fulls.                                                                                                                                                                                                                                                         |
| : Table lamp providing diffused light. Fully transparent, injection-molded PMMA polymethylmethacrylate frame; opaline, injection-molded polycarbonate internal diffuser and injectionmolded transparent or colored polycarbonate external diffuser completely finished with high-vacuum aluminization |
| process.                                                                                                                                                                                                                                                                                              |
| : Without                                                                                                                                                                                                                                                                                             |
| : ON-OFF switch and 0/100% dimmer installed on the cord                                                                                                                                                                                                                                               |
| : 220/240                                                                                                                                                                                                                                                                                             |
|                                                                                                                                                                                                                                                                                                       |
| : Power cord                                                                                                                                                                                                                                                                                          |
| : PMMA or Polycarbonate or<br>Polymethylmethacrylate                                                                                                                                                                                                                                                  |
| : 1,2                                                                                                                                                                                                                                                                                                 |
|                                                                                                                                                                                                                                                                                                       |

Miss K T design by Philippe Starck Table lamp providing diffused light

| Reference Code |                         |
|----------------|-------------------------|
| ●F6255035 Re   | ransparent<br>ed<br>ack |