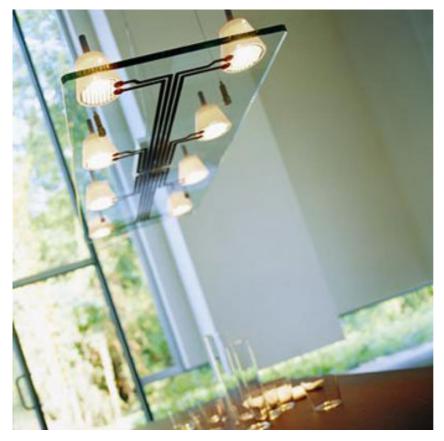

## LASTRA 8 RECTANGULAR

| : Suspension                                                                                                                                                                                                                                                                                                                                                                                                                                                                                                                                                                                                                                                                                                                                                                                                                                                      |
|-------------------------------------------------------------------------------------------------------------------------------------------------------------------------------------------------------------------------------------------------------------------------------------------------------------------------------------------------------------------------------------------------------------------------------------------------------------------------------------------------------------------------------------------------------------------------------------------------------------------------------------------------------------------------------------------------------------------------------------------------------------------------------------------------------------------------------------------------------------------|
| : Suspension cable                                                                                                                                                                                                                                                                                                                                                                                                                                                                                                                                                                                                                                                                                                                                                                                                                                                |
| : 8 x MAX 35W GU4 HRG                                                                                                                                                                                                                                                                                                                                                                                                                                                                                                                                                                                                                                                                                                                                                                                                                                             |
| : Indoor                                                                                                                                                                                                                                                                                                                                                                                                                                                                                                                                                                                                                                                                                                                                                                                                                                                          |
| : Crystal plate                                                                                                                                                                                                                                                                                                                                                                                                                                                                                                                                                                                                                                                                                                                                                                                                                                                   |
| : Suspension lamp providing direct light. Lamp body<br>formed by a rectangular, tempered transparent glass<br>sheet, thickness 15 mm. 8 pressed glass diffusers with<br>high-temperature resistant white finish. Injection-<br>molded transparent polycarbonate diffuser support and<br>black PPS lamp-holder. Aluminum attachment grid.<br>Power is distributed to the light sources through two<br>silkscreening processes: deposition of a highly<br>conductive silver paste, followed by deposition of a<br>protective ceramic paint. Electronic transformer on<br>sheet with IGBT type wall dimmer. 4 steel suspension<br>cables and 4 mechanical, die-cast, polished aluminum<br>ceiling fittings, with built-in quick adjustment cord. 30%<br>fiberglass reinforced polyamide wired ceiling fitting;<br>gray painted, injection-molded polycarbonate rose. |
|                                                                                                                                                                                                                                                                                                                                                                                                                                                                                                                                                                                                                                                                                                                                                                                                                                                                   |