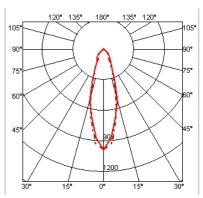

## LASTRA 8 RECTANGULAR

| : Suspension                                                                                                                                                                                                                                                                                                                                                                                                                                                                                                                                                                                                                                                                                                                                                                                                                                                      |
|-------------------------------------------------------------------------------------------------------------------------------------------------------------------------------------------------------------------------------------------------------------------------------------------------------------------------------------------------------------------------------------------------------------------------------------------------------------------------------------------------------------------------------------------------------------------------------------------------------------------------------------------------------------------------------------------------------------------------------------------------------------------------------------------------------------------------------------------------------------------|
| : Suspension cable                                                                                                                                                                                                                                                                                                                                                                                                                                                                                                                                                                                                                                                                                                                                                                                                                                                |
| : 8 x MAX 35W GU4 HRG                                                                                                                                                                                                                                                                                                                                                                                                                                                                                                                                                                                                                                                                                                                                                                                                                                             |
| : Indoor                                                                                                                                                                                                                                                                                                                                                                                                                                                                                                                                                                                                                                                                                                                                                                                                                                                          |
| : Crystal plate                                                                                                                                                                                                                                                                                                                                                                                                                                                                                                                                                                                                                                                                                                                                                                                                                                                   |
| : Suspension lamp providing direct light. Lamp body<br>formed by a rectangular, tempered transparent glass<br>sheet, thickness 15 mm. 8 pressed glass diffusers with<br>high-temperature resistant white finish. Injection-<br>molded transparent polycarbonate diffuser support and<br>black PPS lamp-holder. Aluminum attachment grid.<br>Power is distributed to the light sources through two<br>silkscreening processes: deposition of a highly<br>conductive silver paste, followed by deposition of a<br>protective ceramic paint. Electronic transformer on<br>sheet with IGBT type wall dimmer. 4 steel suspension<br>cables and 4 mechanical, die-cast, polished aluminum<br>ceiling fittings, with built-in quick adjustment cord. 30%<br>fiberglass reinforced polyamide wired ceiling fitting;<br>gray painted, injection-molded polycarbonate rose. |
|                                                                                                                                                                                                                                                                                                                                                                                                                                                                                                                                                                                                                                                                                                                                                                                                                                                                   |