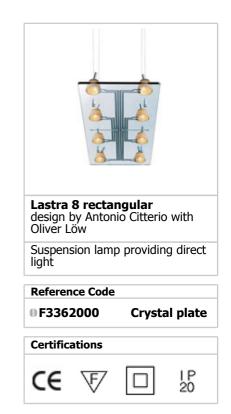

## LASTRA 8 RECTANGULAR

| : Suspension                                                                                                                                                                                                                                                                                                                                                                                                                                                                                                                                                                                                                                                                                                                                                                                                                                                      |
|-------------------------------------------------------------------------------------------------------------------------------------------------------------------------------------------------------------------------------------------------------------------------------------------------------------------------------------------------------------------------------------------------------------------------------------------------------------------------------------------------------------------------------------------------------------------------------------------------------------------------------------------------------------------------------------------------------------------------------------------------------------------------------------------------------------------------------------------------------------------|
| : Suspension cable                                                                                                                                                                                                                                                                                                                                                                                                                                                                                                                                                                                                                                                                                                                                                                                                                                                |
| : 8 x MAX 35W GU4 HRG                                                                                                                                                                                                                                                                                                                                                                                                                                                                                                                                                                                                                                                                                                                                                                                                                                             |
| : Indoor                                                                                                                                                                                                                                                                                                                                                                                                                                                                                                                                                                                                                                                                                                                                                                                                                                                          |
| : Crystal plate                                                                                                                                                                                                                                                                                                                                                                                                                                                                                                                                                                                                                                                                                                                                                                                                                                                   |
| : Suspension lamp providing direct light. Lamp body<br>formed by a rectangular, tempered transparent glass<br>sheet, thickness 15 mm. 8 pressed glass diffusers with<br>high-temperature resistant white finish. Injection-<br>molded transparent polycarbonate diffuser support and<br>black PPS lamp-holder. Aluminum attachment grid.<br>Power is distributed to the light sources through two<br>silkscreening processes: deposition of a highly<br>conductive silver paste, followed by deposition of a<br>protective ceramic paint. Electronic transformer on<br>sheet with IGBT type wall dimmer. 4 steel suspension<br>cables and 4 mechanical, die-cast, polished aluminum<br>ceiling fittings, with built-in quick adjustment cord. 30%<br>fiberglass reinforced polyamide wired ceiling fitting;<br>gray painted, injection-molded polycarbonate rose. |
|                                                                                                                                                                                                                                                                                                                                                                                                                                                                                                                                                                                                                                                                                                                                                                                                                                                                   |