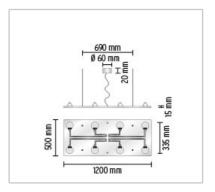

## LASTRA 8 RECTANGULAR

| : Suspension                                                                                                                                                                                                                                                                                                                                                                                                                                                                                                                                                                                                                                                                                                                                                                                                                                                      |
|-------------------------------------------------------------------------------------------------------------------------------------------------------------------------------------------------------------------------------------------------------------------------------------------------------------------------------------------------------------------------------------------------------------------------------------------------------------------------------------------------------------------------------------------------------------------------------------------------------------------------------------------------------------------------------------------------------------------------------------------------------------------------------------------------------------------------------------------------------------------|
| : Suspension cable                                                                                                                                                                                                                                                                                                                                                                                                                                                                                                                                                                                                                                                                                                                                                                                                                                                |
| : 8 x MAX 35W GU4 HRG                                                                                                                                                                                                                                                                                                                                                                                                                                                                                                                                                                                                                                                                                                                                                                                                                                             |
| : Indoor                                                                                                                                                                                                                                                                                                                                                                                                                                                                                                                                                                                                                                                                                                                                                                                                                                                          |
| : Crystal plate                                                                                                                                                                                                                                                                                                                                                                                                                                                                                                                                                                                                                                                                                                                                                                                                                                                   |
| : Suspension lamp providing direct light. Lamp body<br>formed by a rectangular, tempered transparent glass<br>sheet, thickness 15 mm. 8 pressed glass diffusers with<br>high-temperature resistant white finish. Injection-<br>molded transparent polycarbonate diffuser support and<br>black PPS lamp-holder. Aluminum attachment grid.<br>Power is distributed to the light sources through two<br>silkscreening processes: deposition of a highly<br>conductive silver paste, followed by deposition of a<br>protective ceramic paint. Electronic transformer on<br>sheet with IGBT type wall dimmer. 4 steel suspension<br>cables and 4 mechanical, die-cast, polished aluminum<br>ceiling fittings, with built-in quick adjustment cord. 30%<br>fiberglass reinforced polyamide wired ceiling fitting;<br>gray painted, injection-molded polycarbonate rose. |
|                                                                                                                                                                                                                                                                                                                                                                                                                                                                                                                                                                                                                                                                                                                                                                                                                                                                   |

## PHYSICAL

| iminum or Glass or Polycarbonate |
|----------------------------------|
| ,5                               |
|                                  |