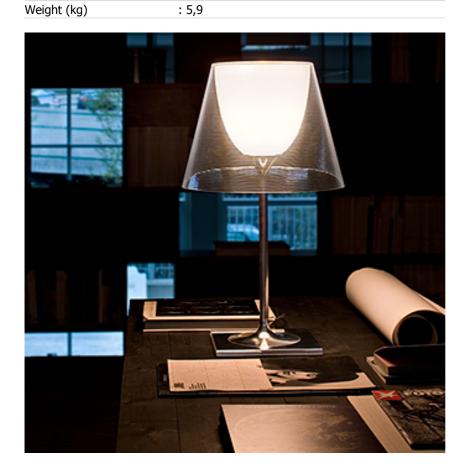

## KTRIBE T2

| Mounting              | : Table<br>: 1 x MAX 150W E27 HSGS/F                                                                                                                                                                                                                                                                                                                                                                                                                                                                                                                                                                                                                                                    |  |
|-----------------------|-----------------------------------------------------------------------------------------------------------------------------------------------------------------------------------------------------------------------------------------------------------------------------------------------------------------------------------------------------------------------------------------------------------------------------------------------------------------------------------------------------------------------------------------------------------------------------------------------------------------------------------------------------------------------------------------|--|
| Lamps description     |                                                                                                                                                                                                                                                                                                                                                                                                                                                                                                                                                                                                                                                                                         |  |
| Environment           | : Indoor                                                                                                                                                                                                                                                                                                                                                                                                                                                                                                                                                                                                                                                                                |  |
| Finish                | : Bronze, Polished chrome, Transparent                                                                                                                                                                                                                                                                                                                                                                                                                                                                                                                                                                                                                                                  |  |
| Technical description | : Table luminaire providing diffused lighting. Base, rod support and diffuser support in die-cast, polished and chrome-plated Zamak alloy. Base cover in black injection-molded PA (Nylon). Injection-molded PC (polycarbonate) opal inner diffuser. Outer diffusers in transparent PMMA (polymethylmethacrylate), silver or bronze on the inner surface, by vacuum aluminum coating. Injection-molded PC (polycarbonate) upper ring, completely transparent, or transparent brown for the outer bronze diffuser. On the cable there is the electronic Muvis dimmer which allows the regulation of light brightness with a dial and the radio-frequency connection with the Flos Cubo™. |  |

: Aluminum or Polycarbonate or Polymethylmethacrylate

Ktribe T2 design by Philippe Starck

Table luminaire providing diffused lighting.

| Reference Code |             |
|----------------|-------------|
| ● F6303000M    | Transparent |
| ● F6303004M    | Matt silver |
| ● F6303046M    | Brown       |