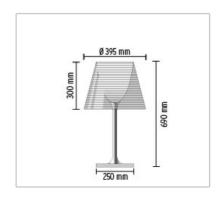

## KTRIBE T2

| Mounting              | : Table<br>: 1 x MAX 150W E27 HSGS/F                                                                                                                                                                                                                                                                                                                                                                                                                                                                                                                                                                                                                                                    |  |
|-----------------------|-----------------------------------------------------------------------------------------------------------------------------------------------------------------------------------------------------------------------------------------------------------------------------------------------------------------------------------------------------------------------------------------------------------------------------------------------------------------------------------------------------------------------------------------------------------------------------------------------------------------------------------------------------------------------------------------|--|
| Lamps description     |                                                                                                                                                                                                                                                                                                                                                                                                                                                                                                                                                                                                                                                                                         |  |
| Environment           | : Indoor                                                                                                                                                                                                                                                                                                                                                                                                                                                                                                                                                                                                                                                                                |  |
| Finish                | : Bronze, Polished chrome, Transparent                                                                                                                                                                                                                                                                                                                                                                                                                                                                                                                                                                                                                                                  |  |
| Technical description | : Table luminaire providing diffused lighting. Base, rod support and diffuser support in die-cast, polished and chrome-plated Zamak alloy. Base cover in black injection-molded PA (Nylon). Injection-molded PC (polycarbonate) opal inner diffuser. Outer diffusers in transparent PMMA (polymethylmethacrylate), silver or bronze on the inner surface, by vacuum aluminum coating. Injection-molded PC (polycarbonate) upper ring, completely transparent, or transparent brown for the outer bronze diffuser. On the cable there is the electronic Muvis dimmer which allows the regulation of light brightness with a dial and the radio-frequency connection with the Flos Cubo™. |  |