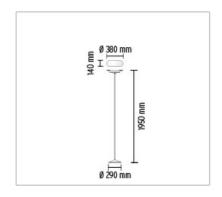

## JILL

| Mounting                                      | : Floor                                                                                                                                                                                                                                                                                                                                                                                                                                                                                                                                                               |
|-----------------------------------------------|-----------------------------------------------------------------------------------------------------------------------------------------------------------------------------------------------------------------------------------------------------------------------------------------------------------------------------------------------------------------------------------------------------------------------------------------------------------------------------------------------------------------------------------------------------------------------|
| Lamps description                             | : 1 x MAX 300W R7s-15 HDG DIMMER                                                                                                                                                                                                                                                                                                                                                                                                                                                                                                                                      |
| Environment                                   | : Indoor                                                                                                                                                                                                                                                                                                                                                                                                                                                                                                                                                              |
| Finish                                        | : Anthracite, Matt silver                                                                                                                                                                                                                                                                                                                                                                                                                                                                                                                                             |
| Technical description                         | : Floor lamp providing indirect and diffused light. Acid-etched sandblasted pressed glass diffuser, available in a variety of colors. Die-cast aluminum diffuser support and tubular steel stem, both painted or powder-coated, available in a variety of colors. Hammered aluminum reflector. Acid-etched sandblasted pressed glass base with pressed, white powder-coated steel safety guard. On the cable there is the electronic Muvis dimmer which allows the regulation of light brightness with a dial and the radio-frequency connection with the Flos Cubo™. |
| ELECTRICAL                                    |                                                                                                                                                                                                                                                                                                                                                                                                                                                                                                                                                                       |
| Emergency                                     | : Without                                                                                                                                                                                                                                                                                                                                                                                                                                                                                                                                                             |
| Switching                                     | : On the cable there is the electronic Muvis dimmer which allows the regulation of light brightness with a dial and the radio-frequency connection with the Flos Cubo™.                                                                                                                                                                                                                                                                                                                                                                                               |
| Voltage (V)                                   | : 220/240                                                                                                                                                                                                                                                                                                                                                                                                                                                                                                                                                             |
| PHYSICAL                                      |                                                                                                                                                                                                                                                                                                                                                                                                                                                                                                                                                                       |
| Supply                                        | : Power cord                                                                                                                                                                                                                                                                                                                                                                                                                                                                                                                                                          |
| Cord length(mm)                               | : 1850                                                                                                                                                                                                                                                                                                                                                                                                                                                                                                                                                                |
| Construction material                         | : Aluminum or Glass or Steel                                                                                                                                                                                                                                                                                                                                                                                                                                                                                                                                          |
| Weight (kg)                                   | : 6,4                                                                                                                                                                                                                                                                                                                                                                                                                                                                                                                                                                 |
| Minimum distance from illuminated object (mm) | : 800                                                                                                                                                                                                                                                                                                                                                                                                                                                                                                                                                                 |
|                                               |                                                                                                                                                                                                                                                                                                                                                                                                                                                                                                                                                                       |