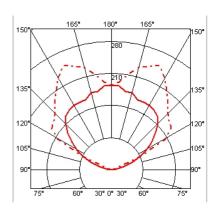

## JILL

| Mounting                                      | : Floor                                                                                                                                                                                                                                                                                                                                                                                                                                                                                                                                                               |
|-----------------------------------------------|-----------------------------------------------------------------------------------------------------------------------------------------------------------------------------------------------------------------------------------------------------------------------------------------------------------------------------------------------------------------------------------------------------------------------------------------------------------------------------------------------------------------------------------------------------------------------|
| Lamps description                             | : 1 x MAX 300W R7s-15 HDG DIMMER                                                                                                                                                                                                                                                                                                                                                                                                                                                                                                                                      |
| Environment                                   | : Indoor                                                                                                                                                                                                                                                                                                                                                                                                                                                                                                                                                              |
| Finish                                        | : Anthracite, Matt silver                                                                                                                                                                                                                                                                                                                                                                                                                                                                                                                                             |
| Technical description                         | : Floor lamp providing indirect and diffused light. Acid-etched sandblasted pressed glass diffuser, available in a variety of colors. Die-cast aluminum diffuser support and tubular steel stem, both painted or powder-coated, available in a variety of colors. Hammered aluminum reflector. Acid-etched sandblasted pressed glass base with pressed, white powder-coated steel safety guard. On the cable there is the electronic Muvis dimmer which allows the regulation of light brightness with a dial and the radio-frequency connection with the Flos Cubo™. |
| ELECTRICAL                                    |                                                                                                                                                                                                                                                                                                                                                                                                                                                                                                                                                                       |
| Emergency                                     | : Without                                                                                                                                                                                                                                                                                                                                                                                                                                                                                                                                                             |
| Switching                                     | : On the cable there is the electronic Muvis dimmer which allows the regulation of light brightness with a dial and the radio-frequency connection with the Flos Cubo™.                                                                                                                                                                                                                                                                                                                                                                                               |
| Voltage (V)                                   | : 220/240                                                                                                                                                                                                                                                                                                                                                                                                                                                                                                                                                             |
| PHYSICAL                                      |                                                                                                                                                                                                                                                                                                                                                                                                                                                                                                                                                                       |
| Supply                                        | : Power cord                                                                                                                                                                                                                                                                                                                                                                                                                                                                                                                                                          |
| Cord length(mm)                               | : 1850                                                                                                                                                                                                                                                                                                                                                                                                                                                                                                                                                                |
| Construction material                         | : Aluminum or Glass or Steel                                                                                                                                                                                                                                                                                                                                                                                                                                                                                                                                          |
| Weight (kg)                                   | : 6,4                                                                                                                                                                                                                                                                                                                                                                                                                                                                                                                                                                 |
| Minimum distance from illuminated object (mm) | : 800                                                                                                                                                                                                                                                                                                                                                                                                                                                                                                                                                                 |
|                                               |                                                                                                                                                                                                                                                                                                                                                                                                                                                                                                                                                                       |