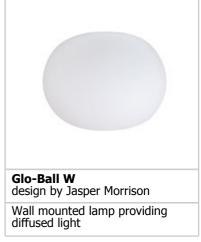

## **GLO-BALL W**

| Mounting              | : Wall                                                                                                                                                                                                       |
|-----------------------|--------------------------------------------------------------------------------------------------------------------------------------------------------------------------------------------------------------|
| Lamps description     | : 1 x MAX 100W E27 HSGS/F or 1 x MAX 100W E27 IAA/W                                                                                                                                                          |
| Environment           | : Indoor                                                                                                                                                                                                     |
| Finish                | : White                                                                                                                                                                                                      |
| Technical description | <ul> <li>Wall mounted lamp providing diffused light.</li> <li>Diffuser consisting of an externally acid-etched,<br/>hand blown, flashed opaline glass. Galvanized<br/>pressed steel wall fitting.</li> </ul> |
| ELECTRICAL            |                                                                                                                                                                                                              |
| Emergency             | : Without                                                                                                                                                                                                    |
| Voltage (V)           | : 230                                                                                                                                                                                                        |
| PHYSICAL              |                                                                                                                                                                                                              |
| Supply                | : Terminal block                                                                                                                                                                                             |
| Construction material | : Glass or Steel                                                                                                                                                                                             |
| Weight (kg)           | : 1,8                                                                                                                                                                                                        |
|                       |                                                                                                                                                                                                              |