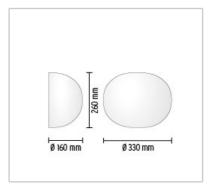

## **GLO-BALL W**

| Mounting              | : Wall                                                                                                                                                                                                       |
|-----------------------|--------------------------------------------------------------------------------------------------------------------------------------------------------------------------------------------------------------|
| Lamps description     | : 1 x MAX 100W E27 HSGS/F or 1 x MAX 100W E27 IAA/W                                                                                                                                                          |
| Environment           | : Indoor                                                                                                                                                                                                     |
| Finish                | : White                                                                                                                                                                                                      |
| Technical description | <ul> <li>Wall mounted lamp providing diffused light.</li> <li>Diffuser consisting of an externally acid-etched,<br/>hand blown, flashed opaline glass. Galvanized<br/>pressed steel wall fitting.</li> </ul> |
| ELECTRICAL            |                                                                                                                                                                                                              |
| Emergency             | : Without                                                                                                                                                                                                    |
| Voltage (V)           | : 230                                                                                                                                                                                                        |
| PHYSICAL              |                                                                                                                                                                                                              |
| Supply                | : Terminal block                                                                                                                                                                                             |
| Construction material | : Glass or Steel                                                                                                                                                                                             |
| Weight (kg)           | : 1,8                                                                                                                                                                                                        |
|                       |                                                                                                                                                                                                              |