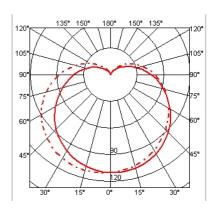

| Construction material | : Glass or Steel                                                                                                                                                                                             |
| Weight (kg)           | : 1,8                                                                                                                                                                                                        |
|                       |                                                                                                                                                                                                              |





| Reference Code    |       |
|-------------------|-------|
| ○ <b>F3022000</b> | White |