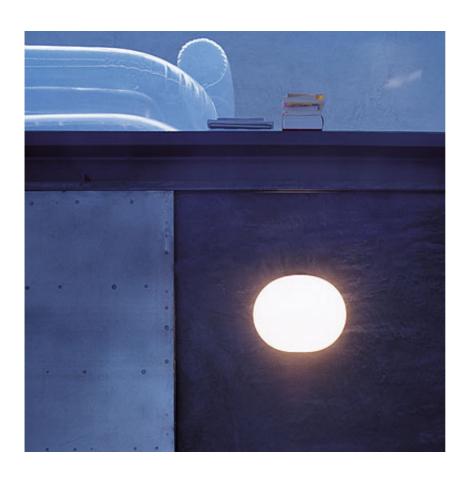

## **GLO-BALL W**

| Mounting              | : Wall                                                                                                                                                                                                       |
|-----------------------|--------------------------------------------------------------------------------------------------------------------------------------------------------------------------------------------------------------|
| Lamps description     | : 1 x MAX 100W E27 HSGS/F or 1 x MAX 100W E27 IAA/W                                                                                                                                                          |
| Environment           | : Indoor                                                                                                                                                                                                     |
| Finish                | : White                                                                                                                                                                                                      |
| Technical description | <ul> <li>Wall mounted lamp providing diffused light.</li> <li>Diffuser consisting of an externally acid-etched,<br/>hand blown, flashed opaline glass. Galvanized<br/>pressed steel wall fitting.</li> </ul> |
| ELECTRICAL            |                                                                                                                                                                                                              |
| Emergency             | : Without                                                                                                                                                                                                    |
| Voltage (V)           | : 230                                                                                                                                                                                                        |
| PHYSICAL              |                                                                                                                                                                                                              |
| Supply                | : Terminal block                                                                                                                                                                                             |
| Construction material | : Glass or Steel                                                                                                                                                                                             |
| Weight (kg)           | : 1,8                                                                                                                                                                                                        |
|                       |                                                                                                                                                                                                              |