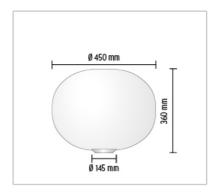

## **GLO-BALL BASIC 2**

| Mounting              | : Table                                                                                                                                                                                                                                                                                                                                                                                                                                                                                  |
|-----------------------|------------------------------------------------------------------------------------------------------------------------------------------------------------------------------------------------------------------------------------------------------------------------------------------------------------------------------------------------------------------------------------------------------------------------------------------------------------------------------------------|
| Lamps description     | : 1 x MAX 230W E27 HSGS/F                                                                                                                                                                                                                                                                                                                                                                                                                                                                |
| Environment           | : Indoor                                                                                                                                                                                                                                                                                                                                                                                                                                                                                 |
| Finish                | : White                                                                                                                                                                                                                                                                                                                                                                                                                                                                                  |
| Technical description | : Table/desk lamp providing diffused light. Diffuser consisting of an externally acidetched, hand blown, flashed opaline glass and a die-cast aluminum threaded ring nut with alodine plating finish. 30% fiberglass reinforced injection-molded polyamide base. Gray painted, die-cast aluminum diffuser support. On the cable there is the electronic Muvis dimmer which allows the regulation of light brightness with a dial and the radio-frequency connection with the Flos Cubo™. |