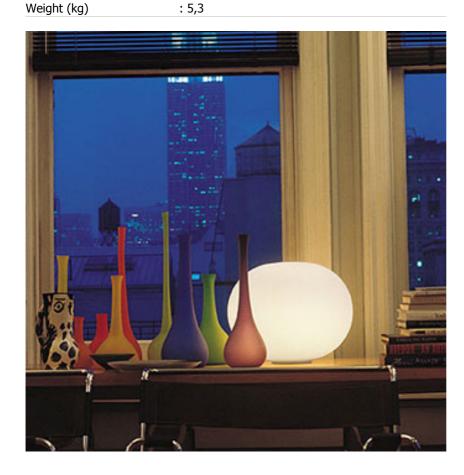

## **GLO-BALL BASIC 2**

| Mounting              | : Table                                                                                                                                                                                                                                                                                                                                                                                                                                                                                  |
|-----------------------|------------------------------------------------------------------------------------------------------------------------------------------------------------------------------------------------------------------------------------------------------------------------------------------------------------------------------------------------------------------------------------------------------------------------------------------------------------------------------------------|
| Lamps description     | : 1 x MAX 230W E27 HSGS/F                                                                                                                                                                                                                                                                                                                                                                                                                                                                |
| Environment           | : Indoor                                                                                                                                                                                                                                                                                                                                                                                                                                                                                 |
| Finish                | : White                                                                                                                                                                                                                                                                                                                                                                                                                                                                                  |
| Technical description | : Table/desk lamp providing diffused light. Diffuser consisting of an externally acidetched, hand blown, flashed opaline glass and a die-cast aluminum threaded ring nut with alodine plating finish. 30% fiberglass reinforced injection-molded polyamide base. Gray painted, die-cast aluminum diffuser support. On the cable there is the electronic Muvis dimmer which allows the regulation of light brightness with a dial and the radio-frequency connection with the Flos Cubo™. |

: Aluminum or Blown glass or Plastic

**Glo-Ball Basic 2** design by Jasper Morrison

Table/desk lamp providing diffused light

| Reference Code     |       |
|--------------------|-------|
| ○ <b>F3026000M</b> | White |