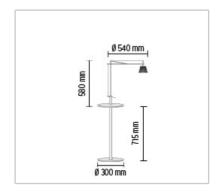

Weight (kg) : 6,7 Number of heads : 1 Minimum distance from illuminated object (mm) : 100

| Reference Code |        |
|----------------|--------|
| F0362000A      | Fabric |
|                |        |