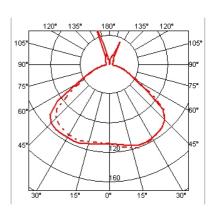

of injection-molded transparent polycarbonate positioned at the base of the stem. |
| Voltage (V)              | : 12                                                                                                                         |

## **PHYSICAL**

| Supply                | : Power cord<br>: 2010                          |  |  |
|-----------------------|-------------------------------------------------|--|--|
| Cord length(mm)       |                                                 |  |  |
| Construction material | : Die-cast aluminum or Fabric or Glass or Steel |  |  |

Weight (kg) : 6,7 Number of heads : 1 Minimum distance from illuminated object (mm) : 100





| Reference Code |        |
|----------------|--------|
| F0362000A      | Fabric |
|                |        |