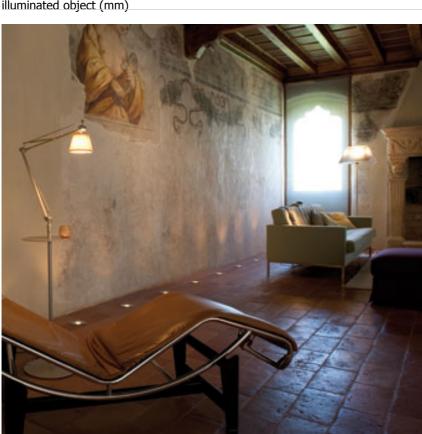

Weight (kg) : 6,7 Number of heads : 1 Minimum distance from illuminated object (mm) : 100

| Reference Code |        |
|----------------|--------|
| F0362000A      | Fabric |
|                |        |