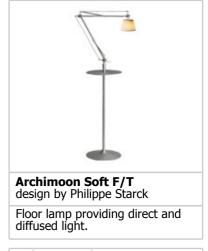

## **ARCHIMOON SOFT F/T**

| Mounting                 | : Floor                                                                                                                                                                                                                                                                                                                                                                                                                                               |
|--------------------------|-------------------------------------------------------------------------------------------------------------------------------------------------------------------------------------------------------------------------------------------------------------------------------------------------------------------------------------------------------------------------------------------------------------------------------------------------------|
| Lamps description        | : 1 x 35W 12V GY6.35 HSG                                                                                                                                                                                                                                                                                                                                                                                                                              |
| Environment              | : Indoor                                                                                                                                                                                                                                                                                                                                                                                                                                              |
| Finish                   | : Fabric, Matt silver                                                                                                                                                                                                                                                                                                                                                                                                                                 |
| Technical description    | : Floor lamp providing direct and diffused light. Acid-etched pressed borosilicate glass internal diffuser. Plissé cloth external diffuser. Gray painted die-cast aluminum diffuser support. Gray painted assembly composed of extruded aluminum arms, steel tie rods, stainless steel springs, and 50% fiberglass reinforced, injection-molded (polyamide) joints. Die-cast aluminum base, tubular steel stand and aluminum table, all gray painted. |
| ELECTRICAL               |                                                                                                                                                                                                                                                                                                                                                                                                                                                       |
| Transformer availability | · Included                                                                                                                                                                                                                                                                                                                                                                                                                                            |