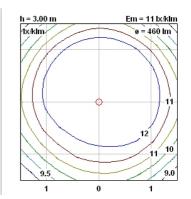

|
| Minimum distance from | : 100                                                                                                                                                                                                                                                                                                                                                                                                                      |