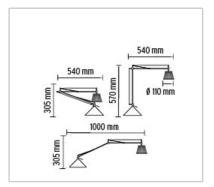

## ARCHIMOON SOFT BASE

| Mounting              | : Base                                                                                                                                                                                                                                                                                                                                                                                                                     |
|-----------------------|----------------------------------------------------------------------------------------------------------------------------------------------------------------------------------------------------------------------------------------------------------------------------------------------------------------------------------------------------------------------------------------------------------------------------|
| Lamps description     | : 1 x MAX 40W G9 HSGS/F                                                                                                                                                                                                                                                                                                                                                                                                    |
| Environment           | : Indoor                                                                                                                                                                                                                                                                                                                                                                                                                   |
| Finish                | : Fabric, Matt silver                                                                                                                                                                                                                                                                                                                                                                                                      |
| Technical description | : Task lamp providing direct and diffused light.<br>Acid-etched pressed borosilicate glass internal<br>diffuser. Plissé cloth external diffuser. Gray<br>painted die-cast aluminum diffuser support. Gray<br>painted assembly composed of extruded<br>aluminum arms, steel tie rods, stainless steel<br>springs, and 50% fiberglass reinforced,<br>injection-molded polyamide joints. Gray painted<br>die-cast Zamak BASE. |
| ELECTRICAL            |                                                                                                                                                                                                                                                                                                                                                                                                                            |
| Emergency             | : Without                                                                                                                                                                                                                                                                                                                                                                                                                  |
| Switching             | : The ON/OFF switch is a small, sleek stem of<br>injection-molded transparent polycarbonate<br>positioned at the base of the stem                                                                                                                                                                                                                                                                                          |
| Voltage (V)           | : 230                                                                                                                                                                                                                                                                                                                                                                                                                      |
| PHYSICAL              |                                                                                                                                                                                                                                                                                                                                                                                                                            |
| Supply                | : Power cord                                                                                                                                                                                                                                                                                                                                                                                                               |
| Cord length(mm)       | : 2030                                                                                                                                                                                                                                                                                                                                                                                                                     |
| Construction material | : Aluminum or Fabric                                                                                                                                                                                                                                                                                                                                                                                                       |
| Weight (kg)           | : 5,5                                                                                                                                                                                                                                                                                                                                                                                                                      |
| Minimum distance from | : 100                                                                                                                                                                                                                                                                                                                                                                                                                      |