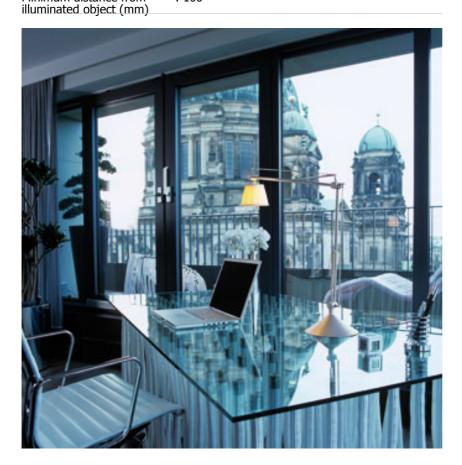

## ARCHIMOON SOFT BASE

| Mounting              | : Base                                                                                                                                                                                                                                                                                                                                                                                                                     |
|-----------------------|----------------------------------------------------------------------------------------------------------------------------------------------------------------------------------------------------------------------------------------------------------------------------------------------------------------------------------------------------------------------------------------------------------------------------|
| Lamps description     | : 1 x MAX 40W G9 HSGS/F                                                                                                                                                                                                                                                                                                                                                                                                    |
| Environment           | : Indoor                                                                                                                                                                                                                                                                                                                                                                                                                   |
| Finish                | : Fabric, Matt silver                                                                                                                                                                                                                                                                                                                                                                                                      |
| Technical description | : Task lamp providing direct and diffused light.<br>Acid-etched pressed borosilicate glass internal<br>diffuser. Plissé cloth external diffuser. Gray<br>painted die-cast aluminum diffuser support. Gray<br>painted assembly composed of extruded<br>aluminum arms, steel tie rods, stainless steel<br>springs, and 50% fiberglass reinforced,<br>injection-molded polyamide joints. Gray painted<br>die-cast Zamak BASE. |
| ELECTRICAL            |                                                                                                                                                                                                                                                                                                                                                                                                                            |
| Emergency             | : Without                                                                                                                                                                                                                                                                                                                                                                                                                  |
| Switching             | : The ON/OFF switch is a small, sleek stem of<br>injection-molded transparent polycarbonate<br>positioned at the base of the stem                                                                                                                                                                                                                                                                                          |
| Voltage (V)           | : 230                                                                                                                                                                                                                                                                                                                                                                                                                      |
| PHYSICAL              |                                                                                                                                                                                                                                                                                                                                                                                                                            |
| Supply                | : Power cord                                                                                                                                                                                                                                                                                                                                                                                                               |
| Cord length(mm)       | : 2030                                                                                                                                                                                                                                                                                                                                                                                                                     |
| Construction material | : Aluminum or Fabric                                                                                                                                                                                                                                                                                                                                                                                                       |
| Weight (kg)           | : 5,5                                                                                                                                                                                                                                                                                                                                                                                                                      |
| Minimum distance from | : 100                                                                                                                                                                                                                                                                                                                                                                                                                      |