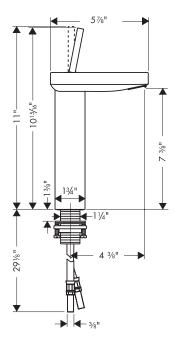

# Axor Starck X Lavatory Mixer, 8"

The measurements shown are for reference only.

Products and specifications shown are subject to change without notice.

Specification sheet revised 5/2009

## **Product Features**

- Single hole mounting
- Single control operation
- Ceramic cartridge
- Angle adjustable waterfall spray
- <sup>3</sup>/<sub>8</sub>" supply hoses
- 1.5 gpm
- Drain and pull rod not included