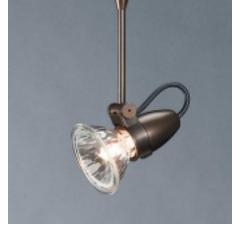

## Description:

The Silena Spot is a clean and simple cost effective fixture that does not compromise the quality associated with Bruck products. Fixture head tilts 135°. The Silena Spot is equipped with a safety feature where by the lamp is retained by a stainless steel spring hidden by the mount allowing re-lamping without the use of tools. Uni-plug design allows fixture to be mounted on any lighting system or ceiling canopy through the use of an appropriate adaptor, not included.

## Part Numbers:

 220470bz
 bronze

 220470ch
 chrome

 220470g
 gold

 220470mc
 matte chrome

**Technical Specs:** 

12V AC/DC input 50VA, 50W for 1 (maximum 50 watt lamp) GU5.3 socket (for MR16) Suitable for dry locations only Dimmable