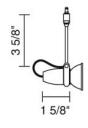

## Description:

The Silena Spot is a clean and simple cost effective fixture that does not compromise the quality associated with Bruck products. Fixture head tilts 135°. The Silena Spot is equipped with a safety feature where by the lamp is retained by a stainless steel spring hidden by the mount allowing re-lamping without the use of tools. Uni-plug design allows fixture to be mounted on any lighting system or ceiling canopy through the use of an appropriate adaptor, not included.

## Part Numbers:

 220470bz
 bronze

 220470ch
 chrome

 220470g
 gold

 220470mc
 matte chrome

**Technical Specs:** 

12V AC/DC input 50VA, 50W for 1 (maximum 50 watt lamp) GU5.3 socket (for MR16) Suitable for dry locations only Dimmable