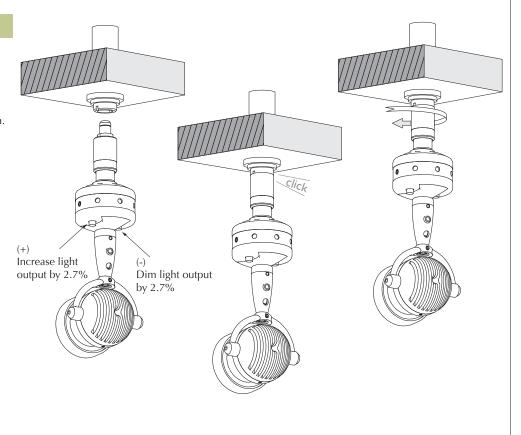

#### Step 1.

- Mount the fixture to the canopy or adaptor by plugging in the Uni-plug.
- The Uni-plug will 'click' when properly inserted.
- Turn the retaining collar to complete the installation.