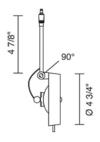

## **Description:**

The Clareo AR-111 Spot has swivel action, an a rotation of 360°. Uni-plug design allows fixture to be mounted on any lighting system or ceiling canopy through the use of an appropriate adaptor, not included.

## **Technical Specs:**

12V AC/DC input 50VA, 50W for 1 (maximum 50 watt lamp) G53 socket (for Sylvania AR-111) Suitable for dry location only Dimmable

 Bruck Lighting System, Inc.
 15774 Gateway Circle
 Tustin, CA 92780
 p:714.259.9959
 f:714.259.9969
 12 Nov 2009