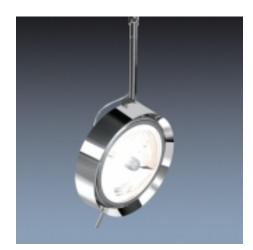

## **CLAREO AR-111 SPOT**

## **Description:**

The Clareo AR-111 Spot has swivel action, an a rotation of 360°. Uni-plug design allows fixture to be mounted on any lighting system or ceiling canopy through the use of an appropriate adaptor, not included.