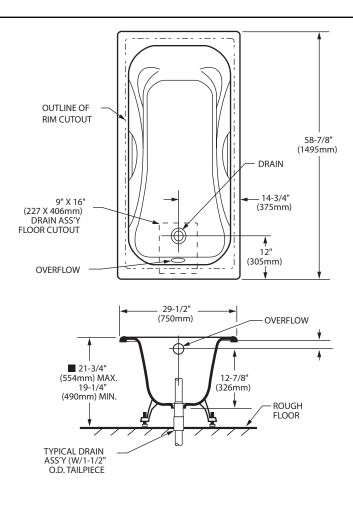

#### **Nominal Dimensions:**

58-7/8" x 29-1/2" x 19-1/4" (1495 x 750 x 490mm)

2" Drain 2-1/2" Overflow Hole

(Maximum height with leveling feet 21-3/4" (554mm)

### **ROMAINE NOUVEAU** CAST IRON BATHING POOL

| GENERAL SPECIFICATIONS FOR 60300-00 BATHING POOL          |                                                                                               |
|-----------------------------------------------------------|-----------------------------------------------------------------------------------------------|
|                                                           | 58-7/8" x 29-1/2" (1495 x 750mm)<br>(554mm) MAX. TO 19-1/4" (490mm) MIN.<br>265 Lbs. (120 Kg) |
| WEIGHT W/WATER<br>GALLONS TO OVERFLOW                     | 203 Lbs: (120 Kg)<br>505 Lbs: (229 Kg)<br>29 Gal. (110 L)                                     |
| FLOOR LOAD<br>BATHING WELL AT SUMP<br>BATHING WELL AT RIM | 41 Lbs./Sq. Ft. (200 Kgs/Sq.m)<br>17-1/2" x 38" (445 x 965mm)<br>24" x 50-1/2" (610 x 1283mm) |
| WATER DEPTH TO OVERFLOW _                                 | 24 × 30-1/2 (010 × 12031111)                                                                  |

NOTES:

BATH IS DESIGNED TO BE INSTALLED ABOVE FINISHED FLOOR LINE.

- SUMP OF BATH IS SUPPORTED BY INTEGRAL FEET. NO ADDITIONAL SUPPORT REQUIRED.
- IF INSTALLING A DECK-MOUNTED FITTING, BEFORE DRILLING ANY HOLES: CHECK FOR INTERFERENCE WITH DRAIN OVERFLOW. MOUNTING HOLES DRILLED BY INSTALLER. FITTINGS NOT INCLUDED AND MUST BE ORDERED SEPARATELY. PROVIDE SUITABLE REINFORCEMENT FOR ALL SUPPORTS.