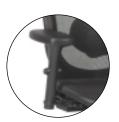

# REENGUARD

Shown with options\*

Side knob tension adjustment

Adjustable headrest\*

Floating synchro mechanism

Adjustable arm pads\*

Height and width adjustable arms\*

Phased two-step back release mechanism

### Shown with options:

- · Height & width adjustable armset with sliding & pivoting arm pads-9889A006
- Adjustable headrest-0006A8815-1 PU