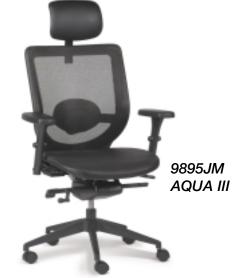

# AQUA III

# REENGUARD

Shown with options\*

Side knob tension adjustment

Adjustable headrest\*

Floating synchro mechanism

Adjustable arm pads\*

Height and width adjustable arms\*

Phased two-step back release mechanism

### 9895JM

### DESCRIPTION

- · Mid back all over elastomeric mesh chair
- · Adjustable lumbar
- · Adjustable back angle
- · Sliding seat pan
- · Gas lift
- Floating synchro mechanism
- Phased two-step back release mechanism
- · Rated for 350 lbs.
- GREENGUARD Indoor Air Quality Certified®
- **ERGO**: active™ contour design

### Shown with options:

- · Height & width adjustable armset with sliding & pivoting arm pads-9889A006
- Adjustable headrest-0006A8815-1 PU