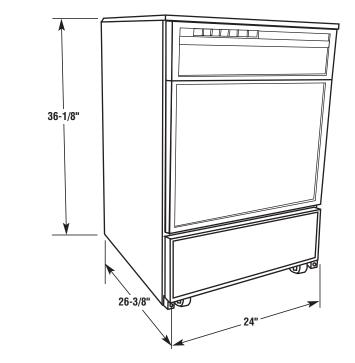

## PRODUCT MODEL NUMBERS

DP840SWP DP940PWP DP840SWS DP940PWS

**Electrical:** 120-volt, 60 Hz, AC-only, 15 or 20 amp. electrical supply with mating grounded outlet. A time-delay fuse or circuit breaker and separate circuit is recommended.